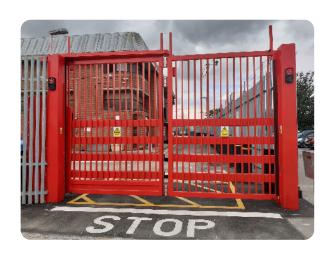

## **EAG01050 'RAPIDE' Trackless Bi Folding Speed Gate**

Gates | Swing

Manufacturer: Eagle Automation Systems Limited

Standard Tested To: PAS 68:2010

**Performance rating:** V/7500[N3]/80/90:0.7/0.0

## **Specification**

Dimensions: 2213 x W4860

Foundation: B - Depth <= 0.5m below ground level