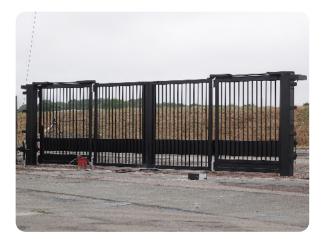

## EAG01040D Double Bi-Folding Speed Gate

Gates | Swing

Manufacturer:Eagle Automation Systems Limited Standard Tested To: IWA 14-1:2013 Performance rating: V/7200[N2A]/64/90:1.4

## Specification

Dimensions: 2868mm x W9364mm Breadth: 2200mm Foundation: B - Depth <= 0.5m below ground level