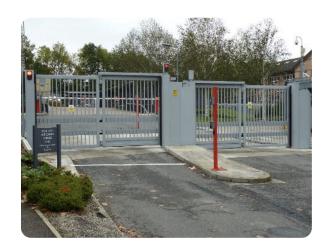

## EAG01040 'RAPIDE' Trackless Bi Folding Speed Gate

Gates | Swing

Manufacturer: Eagle Automation Systems Limited

Standard Tested To: PAS 68:2010

**Performance rating:** V/7500[N2]/64/90:0.8/0.0

## **Specification**

Dimensions: 2385 x W4970

Foundation: B - Depth <= 0.5m below ground level