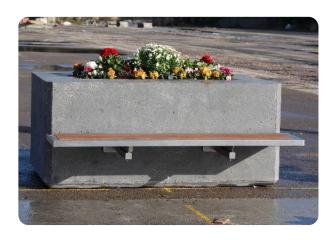

## **Safety Barriers Surface Mount Planter 40**

Street Furniture | Planters

Manufacturer: Safetyflex Barriers

Standard Tested To: IWA 14-1:2013

**Performance rating:** V/7200[N2A]/64/90:5.3

## **Specification**

Dimensions: 880 x W2000

Foundation: A - Free standing (no ground fixings)