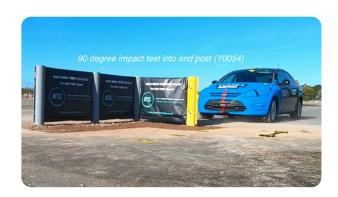

## **Description**

"L shape" four bollard array in one foundation. Impacted head-on (90 degrees) into end bollard (test Y0054) **Also** tested at 30 degrees (test Y0053), achieving a rating of IWA 14-1:2013 Bollard V/1500[M1]/48/30:0.0