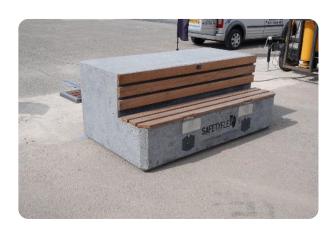

## **Safetyflex Barriers Crashbench 40**

Street Furniture | Seating

Manufacturer: Safetyflex Barriers

Standard Tested To: IWA 14-1:2013

**Performance rating:** V/7200[N2A]/64/90:16.9

Download Date: 12 / 03 / 2024

## **Specification**

Dimensions: 880mm rear, 430mm front x W2000mm

Foundation: A - Free standing (no ground fixings)

Download Date: 12 / 03 / 2024