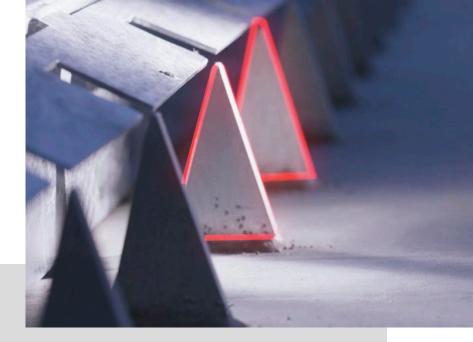

#### Protected with tested security

The CLAW mobile and preventive vehicle security barrier was developed in-house to protect events, Christmas markets, fairs, festivals and other sensitive public areas from unauthorised vehicle access. Crash tests under real conditions at accredited testing institutes provide an optimum basis for effective vehicle security barriers. CLAW has been rated and certified according to the international standards BSI PAS68:2013 and IWA-14-1:2013.

# Technical details:

The barrier can be set up in minutes, is modular and provides protection against many different scenarios in a very short time. There is no need for assembly or anchoring.