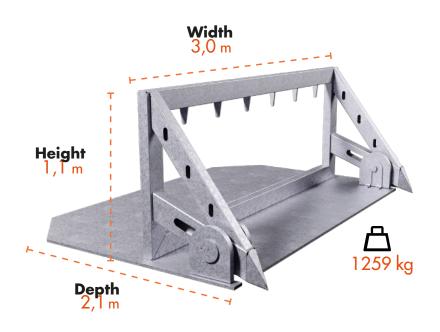

# Technical details:

The barrier can be set up in minutes, is modular and provides protection against many different scenarios in a very short time. There is no need for assembly or anchoring.