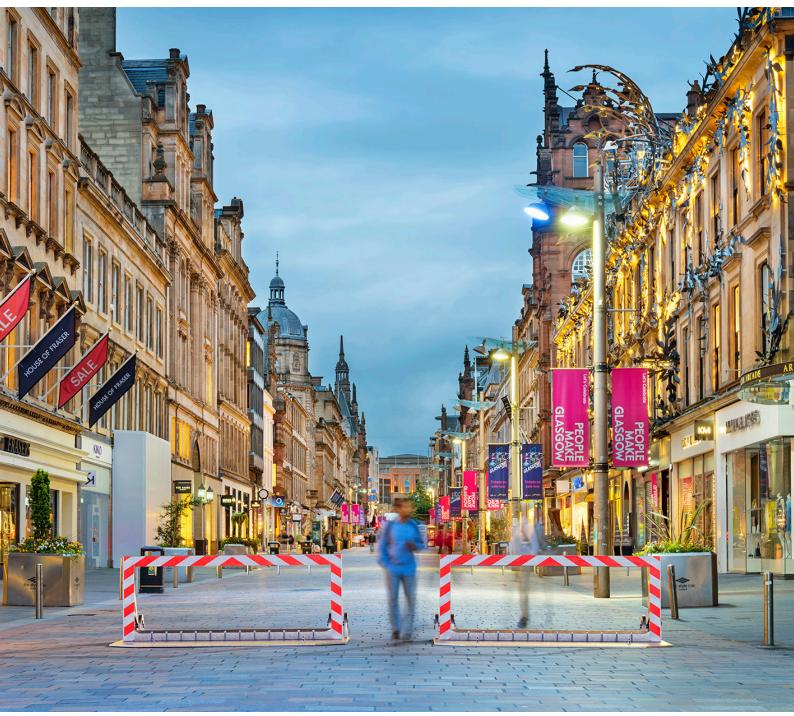

#### More enjoyment with peace of mind

When it comes to staging events, one of the recurring and fundamental problems is how to effectively and easily secure critical areas from hostile vehicles. And with that, how to protect every single person attending the event. In recent years, there has been a worldwide increase in incidents involving vehicles driving into people, whether as (un)intentional road accidents or terrorist attacks. This has sparked a discussion on the security of public areas and events.

CLAW is a mobile, heavy-duty vehicle security barrier that provides effective protection for a wide variety of areas, terrains and access roads. Cost-efficient, flexible in terms of time and location.

### Security that is versatile and inconspicuous

CLAW can also be used as a reliable advertising partner. Optional banners can be attached to provide profitable or functional signage or advertising space. The banners can be printed individually on both sides and have an advertising space of approx. 6 m<sup>2</sup>.