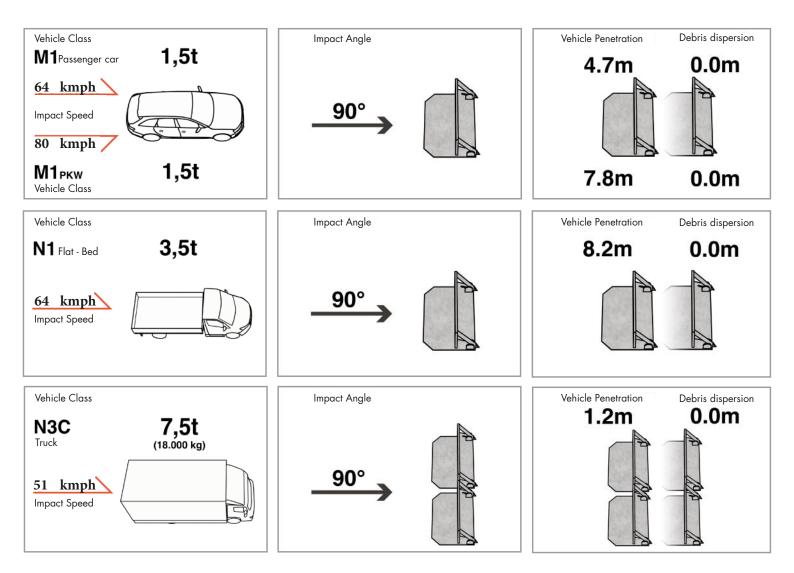

#### Protected with tested security

The CLAW mobile and preventive vehicle security barrier was developed in-house to protect events, Christmas markets, fairs, festivals and other sensitive public areas from unauthorised vehicle access. Crash tests under real conditions at accredited testing institutes provide an optimum basis for effective vehicle security barriers. CLAW has been rated and certified according to the international standards BSI PAS68:2013 and IWA-14-1:2013.

### Crash tests:

Barrier for narrow roads

Barrier with unlimited width with possibility for openings