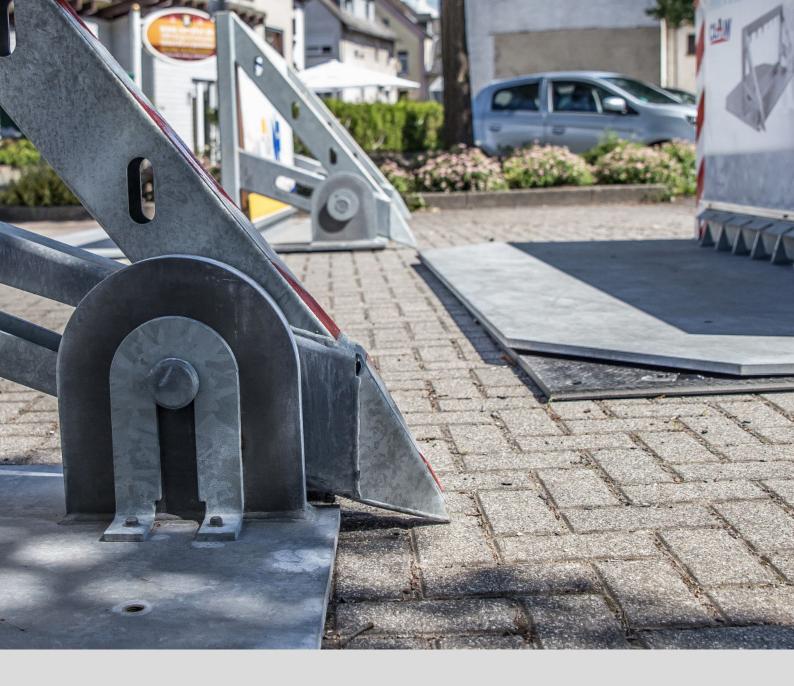

CLAW is certified as a single module. Unlike many other barriers, it is not necessary to connect several modules. This means that escape routes can be designed flexibly.

# Technical details:

The barrier can be set up in minutes, is modular and provides protection against many different scenarios in a very short time. There is no need for assembly or anchoring.

### Crash tests:

Barrier for narrow roads

Barrier with unlimited width with possibility for openings