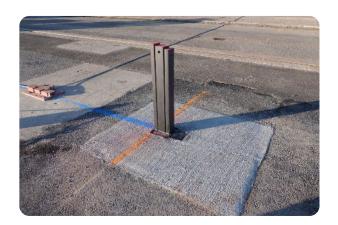

## Safetyflex Barriers Truckstopper 17-40

Bollards | Static

Manufacturer: Safetyflex Barriers

Standard Tested To: IWA 14-1:2013

**Performance rating:** V/7200[N2A]/64/90:1.7

## **Specification**

**Dimensions:** 950mm x W100mm

Foundation: B - Depth <= 0.5m below ground level