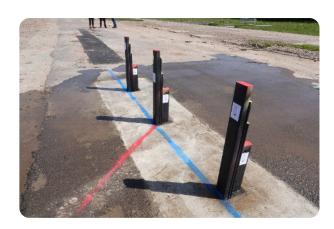

## **Truck Stopper TS007 40x45**

Bollards | Static

Manufacturer: Safetyflex Barriers

Standard Tested To: IWA 14-1:2013

**Performance rating:** V/7200[N2A]/64/45:3.3

## **Specification**

Dimensions: 900 x W100

Breadth: 190

Foundation: B - Depth <= 0.5m below ground level