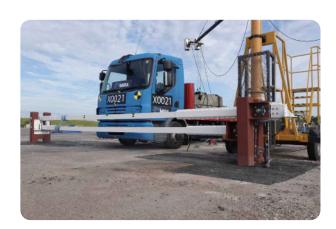

## **EAG10040 Rising Boom Barrier**

Gates | Rising

Manufacturer: Eagle Automation Systems Limited

Standard Tested To: IWA 14-1:2013

**Performance rating:** V/7200[N2A]/64/90:3.0

## **Specification**

Aperture 7110 mm

Dimensions: 900 x W10200

Foundation: B - Depth <= 0.5m below ground level