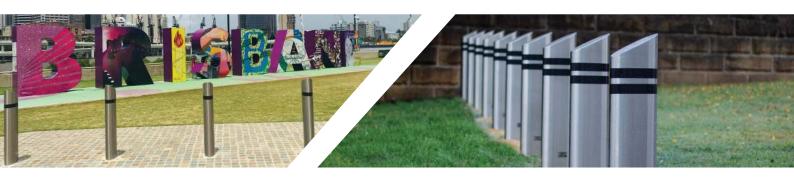

## **SPECIFICATION**

- Height above ground:900mm
- Footing Depth:
  Only 200mm
- ▶ Options: Stainless steel & mild steel shroud available

Safetyflex also offer a selection of shrouds and street furniture.
Details available on request.