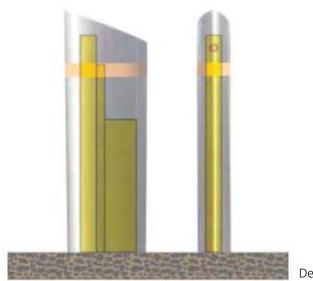

Spring bollard front

200mm Depth Footing

Foundation only 200mm deep x 900mm wide x 1200mm long Tested and passed as a single removable bollard