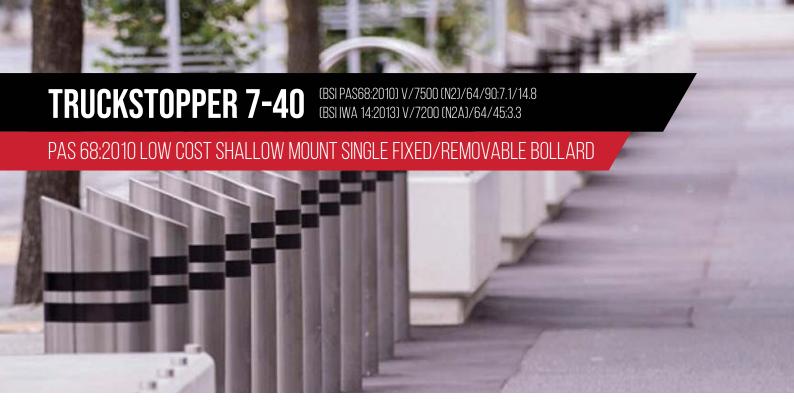

The unique, patented technology TRUCKSTOPPER 7-40 has a small and super lightweight base plate and post assembly (heaviest item in assembly only 46kg). This breakthrough design in a removable single bollard system with shallow footing only 200mm deep stops a 7.5 tonne truck at 40 mph or 64kph at 90 degrees from breaking through security line. If access is needed the bollard can be removed in minutes.

The 200mm footing depth greatly minimises the need to redivert utilities. The system is the most economical on the market and very aesthetically pleasing as well as small and easy to install. This system is designed to follow changing contours of ground level as well as continuing around corners. If the posts are damaged after an attack they can be removed from the slipper box without removing or replacing the concrete foundation.