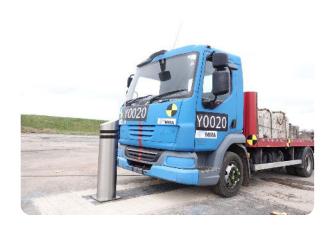

## **RB003-50**

Bollards | Retractable

Manufacturer: Safetyflex Barriers

Standard Tested To: IWA 14-1:2013

**Performance rating:** V/7200[N2A]/80/90:3.1

## **Description**

Folds down into a coffin void and towards vehicle attack direction

## **Specification**

Single bollard installation with footprint 3000 mm x 1400 mm

Dimensions: 970 x W200

Breadth: 280

Foundation: C - Depth >0.5m below ground level