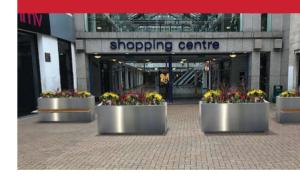

Due to the popularity of Safetyflex's surface mount Crash Block, our design team have responded to client requests to transform the block into a Surface Mount Planter that can be integrated with a bench to fit seamlessly into existing public realm schemes whilst providing instant HVM protection.

## **APPLICATION**

- Airports
- Sports Arenas
- Retail Parks
- Police Stations
- Critical Infrastructure
- Government Buildings
- Conference centres