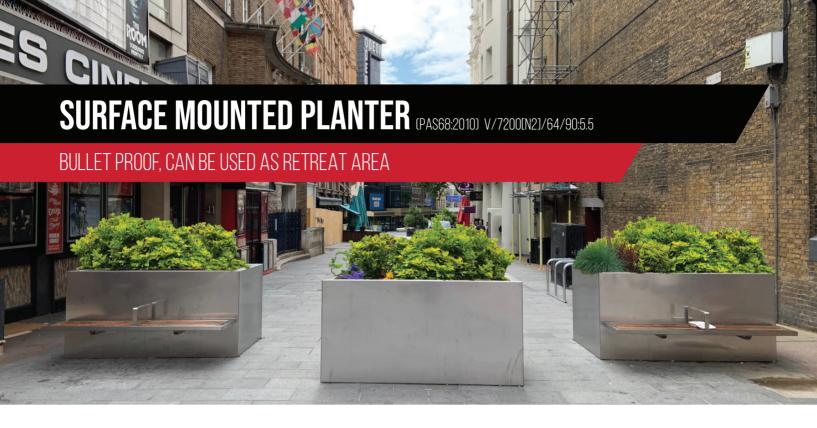

Due to the popularity of Safetyflex's surface mount Crash Block, our design team have responded to client requests to transform the block into a Surface Mount Planter that can be integrated with a bench to fit seamlessly into existing public realm schemes whilst providing instant HVM protection.

Surface Mount Planter 40 has been crash rated to mitigate a 7.5 tonne truck travelling to 64kph. It is completely free standing, requires no foundations, pinning or fixings, so can be installed in as little as one hour, eliminated the need for length and unpredictable excavation works.

An additional benefit of the Surface Mount Planter is that as well as providing instant HVM protection, it can also be used as flood defence along river banks.