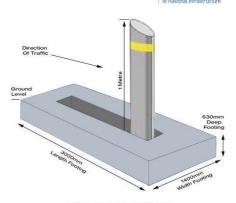

| ALL CARBON |  |  |  |  |  |
|------------|--|--|--|--|--|
| NEUTRAL    |  |  |  |  |  |
| PRODUCT    |  |  |  |  |  |

| RB003-50 Slimline Rising Bollard |                  |                         |                               |                        |                        |  |
|----------------------------------|------------------|-------------------------|-------------------------------|------------------------|------------------------|--|
| Vehicle Test Weight              | Vehicle<br>Class | Vehicle<br>Speed<br>kph | Vehicle<br>Angle <sup>o</sup> | Vehicle<br>Penetration | Footing<br>Depth<br>mm |  |
| IWA 14: V/7200                   | [N2A]            | 80                      | 90                            | 3.1                    | 630                    |  |
| ASTM                             | [F2656]          | M50                     | 90                            | P2                     | 630                    |  |

#### **RB003-50 Product Specification**

- Height Above Ground: 950mm
- Footing Depth: Only 630mm
- ▶ Bedding: 50mm
- Options: Stainless Steel & Mild Steel
  Shrouds Available

Also Available In 48km/h & 64 km/h Options