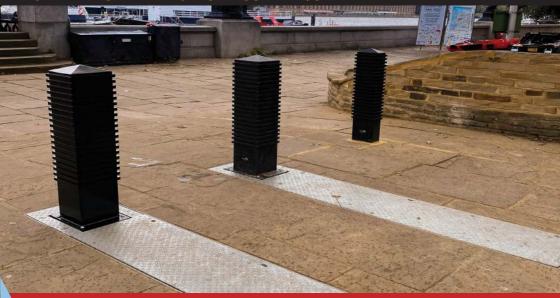

# CAN BE FITTED WITH A SHROUD OF YOUR CHOICE

#### **RB003-50 Product Specification**

- Height Above Ground: 950mm
- Footing Depth: Only 630mm
- ▶ Bedding: 50mm
- Options: Stainless Steel & Mild Steel
  Shrouds Available

Also Available In 48km/h & 64 km/h Options