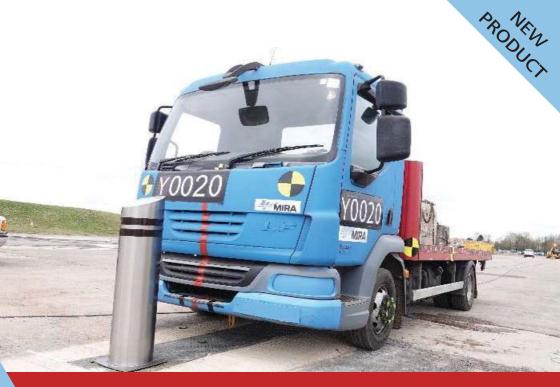

# **RETRACTABLE ANTI TERRORIST BOLLARDS RB003-50**

IWA CRASH-TESTED (IWA-1: 2013 BOLLARD V/7200[N2A]/80/90:3.1)

**OPERATES WITH 18 VOLT CORDLESS DRILL** 

## **Application**

- Airport
- Sports Arenas
- Retails Parks
- Police Stations
- Critical Infrastructure
- Government Buildings
- Conference Centers

This new patent granted bollard rising system is designed by our new Micro Engineering Division to cope with today's demand for shallow mount systems in both manual and hydraulic systems. It requires no mains power as it is powered by a cordless drill. A new shallow rising bollard, it will stop a 7.5 ton truck travelling at 50 mph or 80 km at 90 degrees from breaking through the security line.

After impact the bollard still worked. This system will also reduce the need to re-divert utilities. The system is the most economical on the market for both bollard systems and installation. It is also very low maintenance, once fitted as a stand alone single unit and can also be installed on a gradient. After impact if the bollard or any parts in the system are damaged all the parts can be removed from the outer case that is concreted into the foundation and replaced. When fitted with a stainless steel bollard cover it is very aesthetically pleasing.