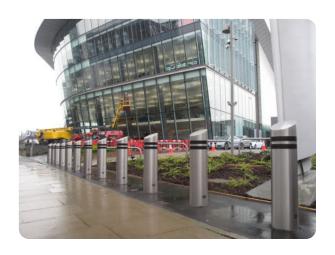

## **Truck Stopper 9-50**

Bollards | Static

Manufacturer: Safetyflex Barriers

Standard Tested To: IWA 14-1:2013

**Performance rating:** V/7200[N3C]/80/90:10.5

Download Date: 11 / 03 / 2024

## **Specification**

Dimensions: 950 x W200

Breadth: 200

Foundation: B - Depth <= 0.5m below ground level

Download Date: 11 / 03 / 2024