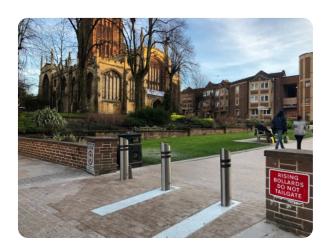

## Rising Bollard RB001-30 90 Degree

Bollards | Retractable

Manufacturer: Safetyflex Barriers

Standard Tested To: PAS 68:2010

**Performance rating:** V/7500[N2]/48/90:3.2/0.0

## **Specification**

Dimensions: 850 x W100

Foundation: B - Depth <= 0.5m below ground level