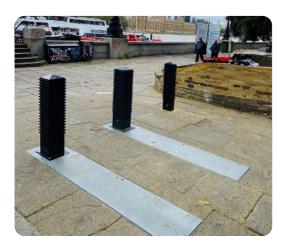

## **RB002-40**

Bollards | Retractable

Manufacturer: Safetyflex Barriers

Standard Tested To: IWA 14-1:2013

Performance rating: V/7200[N2A]/64/90:1

## **Specification**

Dimensions: 980 x W200

Breadth: 200

Foundation: C - Depth >0.5m below ground level