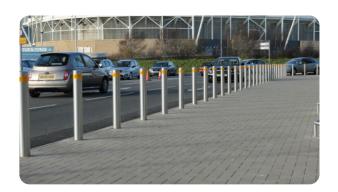

## Car Stopper 30 Bollard

Bollards | Static

Manufacturer: Safetyflex Barriers

Standard Tested To: PAS 68:2010

**Performance rating:** V/1500[M1]/48/90:1.8/0.0

Download Date: 12 / 02 / 2024

## **Specification**

Dimensions: 850 x W90

Foundation: B - Depth <= 0.5m below ground level

Download Date: 12 / 02 / 2024