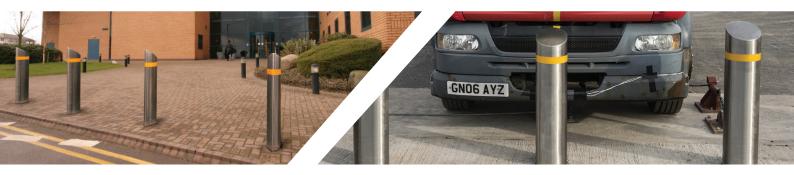

## AT LAST A NEW DESIGN THAT DOES ALL THIS...

- ▶ Shallow foundation only 200mm deep Reducing the need to re-divert utilities
- ▶ Bollard overall height out of the ground is only 950mm
- This bollard can be fixed or removable
- ▶ Comes in break down kits allowing for ease of transport and installation - keeping costs down
- Very aesthetically pleasing

This new Anti Terrorist Bollard, has been designed with the added advantage that the slipper box (or post socket box) can be moved separately and is not rigid. The box can be swivelled around a corner of 90 degrees or more if needed and can adapt to an up and down sloping surface without having to change the box design.

FOUNDATION 200MM DEEP

ONLY 950MM HIGH REMOVABLE BOLLARD