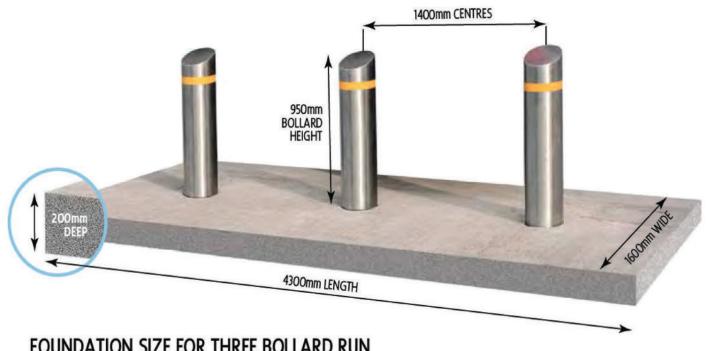

FOUNDATION 200MM DEEP

ONLY 950MM HIGH REMOVABLE BOLLARD

## APPLICATION

- Airports
- Sports Arenas
- Retail Parks
- Police Stations
- Critical Infrastructure
- Government Buildings
- Conference Centres

FOUNDATION SIZE FOR THREE BOLLARD RUN

International Patents applied for