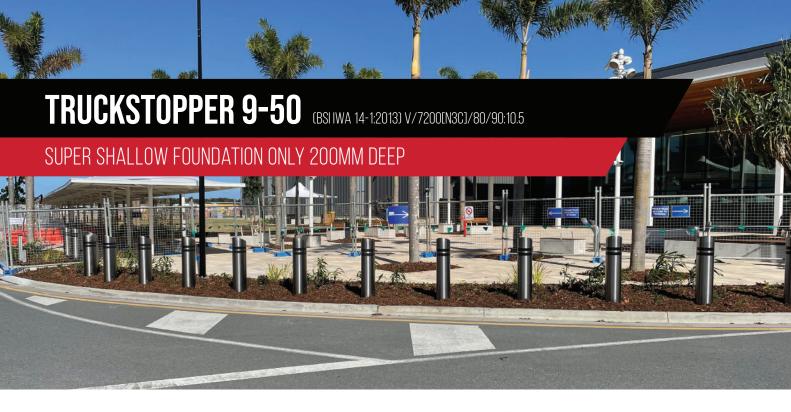

## TRUCKSTOPPER 9-50 (IWA 14-1:2013) V/7200[N3C]/80/90:10.5

SUPER SHALLOW FOUNDATION ONLY 200MM DEEP

## AT LAST A NEW DESIGN THAT DOES ALL THIS...

- ▶ Shallow foundation only 200mm deep Reducing the need to re-divert utilities
- ▶ Bollard overall height out of the ground is only 950mm
- This bollard can be fixed or removable
- ▶ Comes in break down kits allowing for ease of transport and installation - keeping costs down
- Very aesthetically pleasing