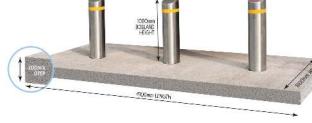

## TRUCKSTOPPER 9-40 (IWA 14-1:2013) V/7200 [N2A]/64/90:2.4

SUPER SHALLOW FOUNDATION ONLY 200MM DEEP

AT LAST A NEW DESIGN THAT DOES ALL THIS ...

- Shallow foundation only 200mm deep Reducing the need to re-divert utilities
- Bollard overall height out of the ground is only 950mm
- This bollard can be fixed or removable
- Comes in break down kits allowing for ease of transport and installation - keeping costs down
- Very aesthetically pleasing

This new Anti Terrorist Bollard, has been designed with the added advantage that the slipper box or (post socket box) can be moved separately and is not rigid. The box can be swivelled around a corner of 90 degrees or more if needed and can adapt to an up and down slopping surface without having to change the box design.