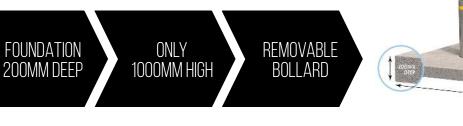

## TRUCKSTOPPER 9-40 (IWA 14-1:2013) V/7200 [N2A]/64/90:2.4

SUPER SHALLOW FOUNDATION ONLY 200MM DEEP

AT LAST A NEW DESIGN THAT DOES ALL THIS ...

- Shallow foundation only 200mm deep Reducing the need to re-divert utilities
- Bollard overall height out of the ground is only 950mm
- This bollard can be fixed or removable
- Comes in break down kits allowing for ease of transport and installation - keeping costs down
- Very aesthetically pleasing