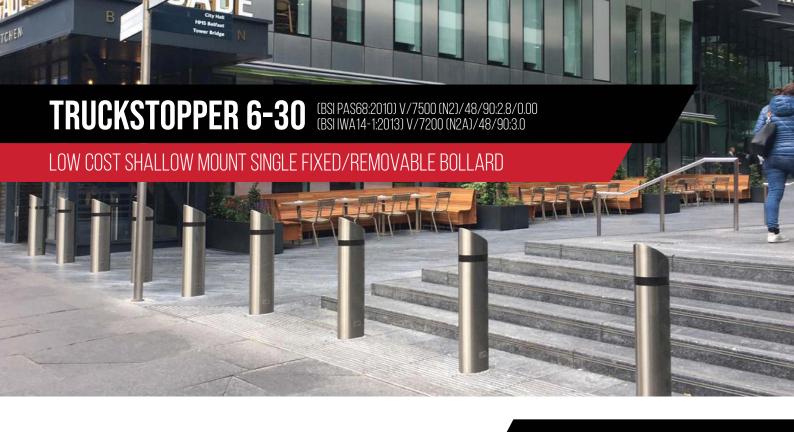

The new technology TRUCKSTOPPER 6-30 has a small super light weight base plate - 46kg only. This patent pending design is a technology break through in a removable single shallow footing bollard systems of 200mm deep, that will mitigate a 7.5 ton truck at 48 km at 90 degrees from breaking through the security line. If access is needed the bollard can be removed in minutes.

The 200mm deep single shallow bollard will also reduce the need to re divert utilities. The system is the most economical on the market and very aesthetically pleasing. This bollard is small and easy to install. This system is designed to follow the contours of the ground and can go around corners. If the post gets damaged after an attack they can be removed from the slipper box and replaced with no need to remove or replace the concrete foundation.