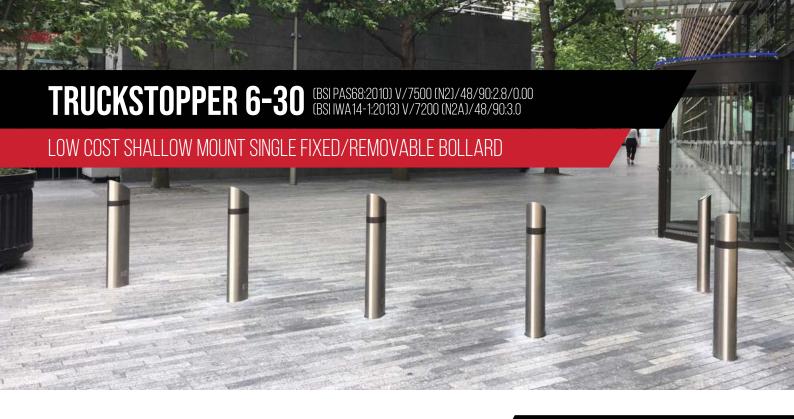

The new technology TRUCKSTOPPER 6-30 has a small super light weight base plate - 46kg only. This patent pending design is a technology break through in a removable single shallow footing bollard systems of 200mm deep, that will mitigate a 7.5 ton truck at 48 km at 90 degrees from breaking through the security line. If access is needed the bollard can be removed in minutes.

The 200mm deep single shallow bollard will also reduce the need to re divert utilities. The system is the most economical on the market and very aesthetically pleasing. This bollard is small and easy to install. This system is designed to follow the contours of the ground and can go around corners. If the post gets damaged after an attack they can be removed from the slipper box and replaced with no need to remove or replace the concrete foundation.

## **APPLICATION**

- Airport
- Sports Arenas
- Retail Parks
- Police Stations
- Critical Infrastructure
- Government Buildings
- Concerence Centers

"New Technology breakthrough - foundation only 200mm deep"