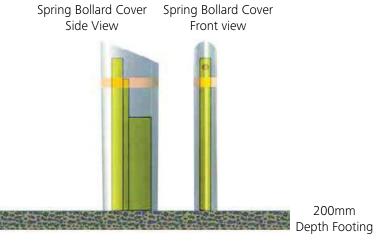

Foundation only 200mm deep x 900mm wide x 1200mm long. Tested ad passed as a single removable bollard.

## **SPECIFICATION**

- Height above ground:900mm
- Footing Depth:
  Only 200mm
- ▶ Options: Stainless steel & mild steel shroud available

Safetyflex also offer a selection of shrouds and street furniture.
Details available on request.