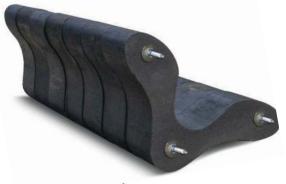

Made up of individual robust rubber units weighing just 49kg each, connected by steel cables or rods, the modular system can be set up quickly and easily, removed and used again and again. With no special tools or lifting equipment required, four men can manually install a barrier across the width of a road in less than five minutes.

## TECHNICAL INFO

Manufactured from 1 00% recycled rubber and polyurethane, the Rapid Defender is supplied complete with steel securing cables and fixings.

Size

333 x 600 x 600 mm

Weight

49kg

Connectivity

20mm Ø Steel cables