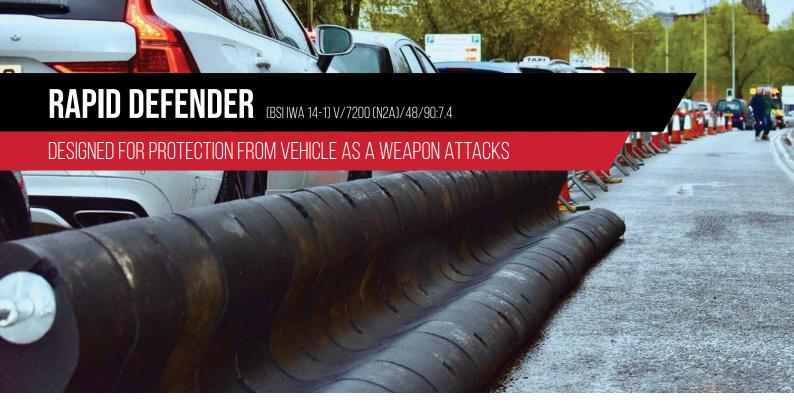

Specifically designed to provide protection for crowds of people at events from vehicle as a weapon (VAAW) attacks, the Rapid Defender is a temporary vehicle security barrier (VSB). Requiring no foundations, this surface mounted system can be quickly deployed almost anywhere, from the streets surrounding stadiums to uneven festival sites, in a matter of minutes.

Made up of individual robust rubber units weighing just 49kg each, connected by steel cables or rods, the modular system can be set up quickly and easily, removed and used again and again. With no special tools or lifting equipment required, four men can manually install a barrier across the width of a road in less than five minutes.