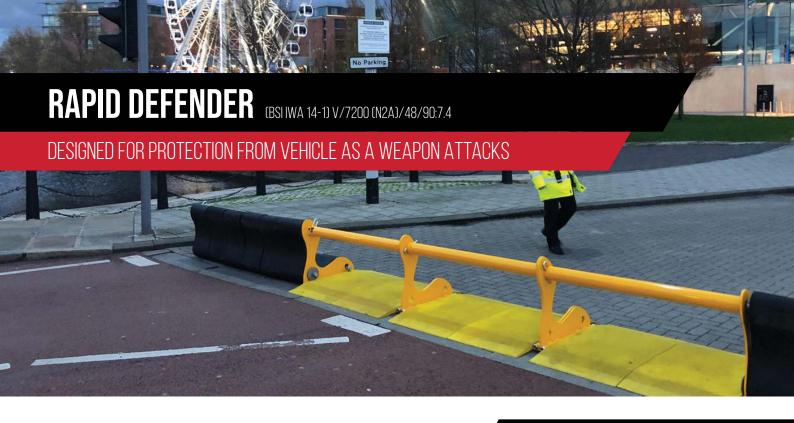

Specifically designed to provide protection for crowds of people at events from vehicle as a weapon (VAAW) attacks, the Rapid Defender is a temporary vehicle security barrier (VSB). Requiring no foundations, this surface mounted system can be quickly deployed almost anywhere, from the streets surrounding stadiums to uneven festival sites, in a matter of minutes.

The innovative design of the Rapid Defender allows it to be anchored or integrated with other temporary or permanent hostile vehicle mitigation (HVM) systems to create a stronger physical barrier as part of a holistic HVM solution.