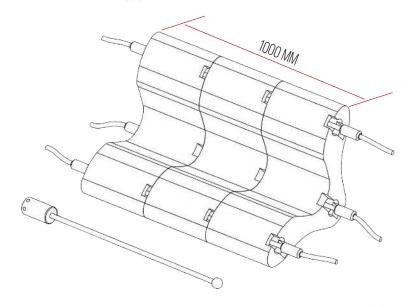

Made up of individual robust rubber units weighing just 49kg each, connected by steel cables or rods, the modular system can be set up quickly and easily, removed and used again and again. With no special tools or lifting equipment required, four men can manually install a barrier across the width of a road in less than five minutes.

## TECHNICAL INFO

Manufactured from 1 00% recycled rubber and polyurethane, the Rapid Defender is supplied complete with steel securing cables and fixings.

Size

333 x 600 x 600 mm

Weight

49kg

Connectivity

20mm Ø Steel cables