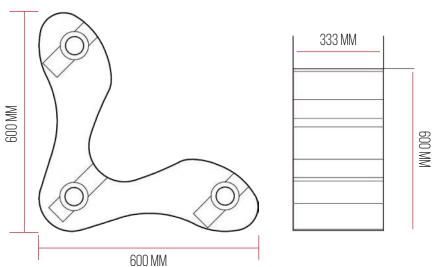

## TECHNICAL INFO

Manufactured from 1 00% recycled rubber and polyurethane, the Rapid Defender is supplied complete with steel securing cables and fixings.

Size

333 x 600 x 600 mm

Weight

49kg

Connectivity

20mm Ø Steel cables