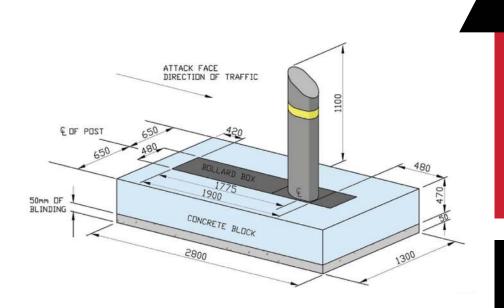

### **SPECIFICATION**

- Height above ground: 850mm
- Footing Depth: Only 400mm
- Options: Stainless steel & mild steel shroud available

**AUSTRALIA'S PRODUCT** OF THE YEAR 2019 (PHYSICAL SECURITY)