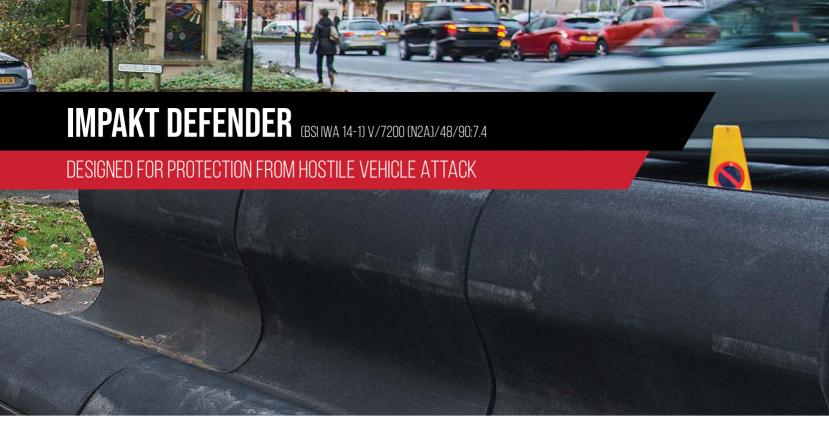

The Impakt Defender is an IWA14 rated vehicle security barrier (VSB) designed to protect people, buildings and infrastructure from hostile vehicle attack. Requiring no foundations, the surface mounted system can be rapidly deployed as a temporary or permanent security measure, as part of a robust hostile vehicle mitigation (HVM) strategy.

Its unique shape, with its large footprint, has been specifically designed to block vehicles. Each 460kg, 1m x 1m x 1m solid rubber unit is connected by steel securing cables, providing the flexibility to protect both entrance areas and site perimeters against hostile vehicle attack. With the units in position, the steel securing cables can be anchored to create a stronger physical barrier.