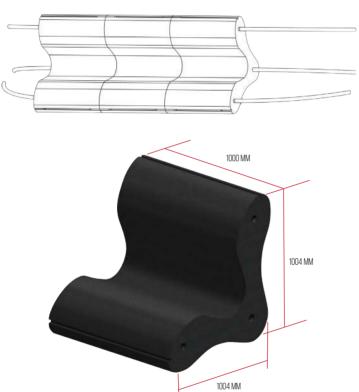

## TECHNICAL INFO

Manufactured from 100% recycled rubber and polyurethane, the Impakt Defender is supplied complete with steel securing cables.

Size

1000 x 1004 x 1004 mm

Weight

460kg

Connectivity

20mm Ø Steel cables