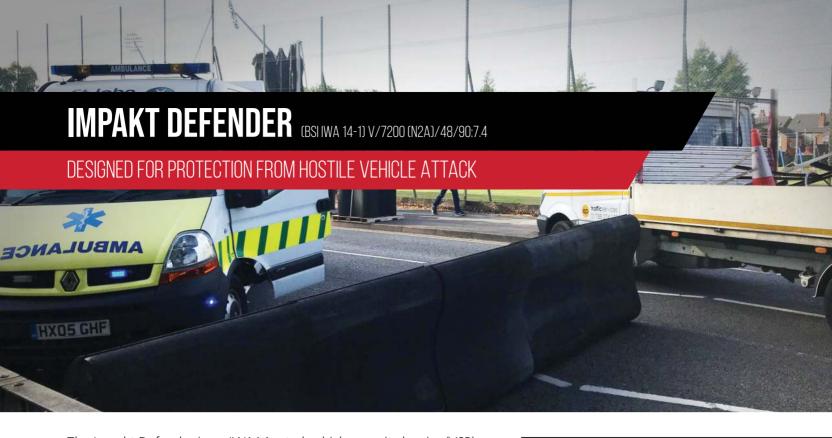

The Impakt Defender is an IWA14 rated vehicle security barrier (VSB) designed to protect people, buildings and infrastructure from hostile vehicle attack. Requiring no foundations, the surface mounted system can be rapidly deployed as a temporary or permanent security measure, as part of a robust hostile vehicle mitigation (HVM) strategy.

Its unique shape, with its large footprint, has been specifically designed to block vehicles. Each 460kg, 1m x 1m x 1m solid rubber unit is connected by steel securing cables, providing the flexibility to protect both entrance areas and site perimeters against hostile vehicle attack. With the units in position, the steel securing cables can be anchored to create a stronger physical barrier.