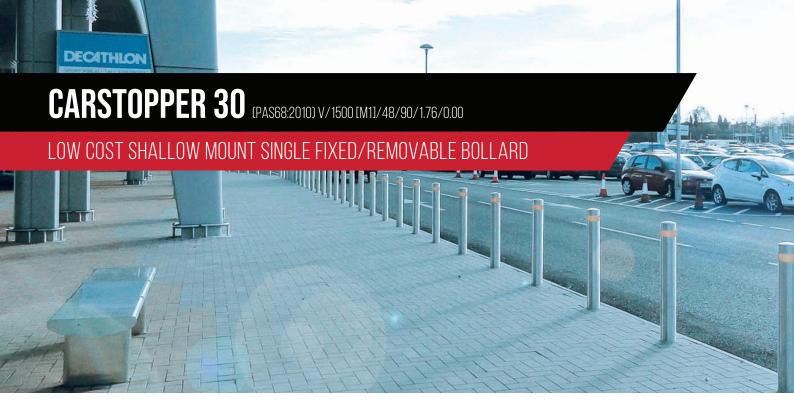

Carstopper 30 is a shallow mount single removable bollard. This patent pending design is a technology break-through in shallow mount single removal bollards and can be fitted as a single or in long runs. It is the only 200 deep single removable car park bollard in the market to date. It is an ideal solution to protect retail shops, banks, sports stadiums, ATMs and all accidental impacts as well as being an ideal anti-ram bollard solution.

It is performance tested for Anti-Terrorist protection so provides assured high performance Hostile Vehicle Mitigation. On low impacts the spring bollard will not need replacing as it will return to its original position, undamaged. The shallow foundation will reduce the need to re-divert utilities. The system is small and easy to install keeping installation cost low. Once fitted and covered with a stainless steel shroud it is aesthetically pleasing and will need no maintenance, for anecdotal access to the area or maintenance the bollard can be removed easily.