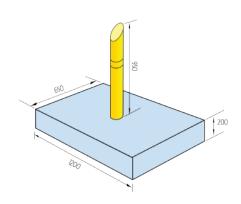

## PRODUCT SPECIFICATION

- Height above ground: 950mm
- Footing Depth: only 200mm
- Options: Stainless steel & mild steel shroud available