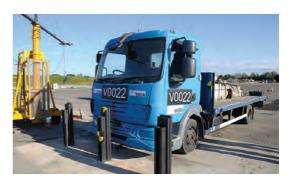

| TRUCKSTOPPER 940 TWA-T4 2013 VEHICLE PERFORMANCE CLASSIFICATION |                  |                  |                  |                        |               |
|-----------------------------------------------------------------|------------------|------------------|------------------|------------------------|---------------|
| VEHICLE<br>WEIGHT                                               | VEHICLE<br>CLASS | VEHICLE<br>SPEED | VEHICLE<br>ANGLE | VEHICLE<br>PENETRATION | FOOTING DEPTH |
| V/7200 KG                                                       | N2A              | 64KPH            | 90               | 2.4                    | 200           |