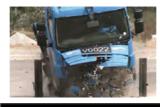

| TRUCKSTOPPER 940 TWA-T4 2013 VEHICLE PERFORMANCE CLASSIFICATION |                  |                  |                  |                        |               |
|-----------------------------------------------------------------|------------------|------------------|------------------|------------------------|---------------|
| VEHICLE<br>WEIGHT                                               | VEHICLE<br>CLASS | VEHICLE<br>SPEED | VEHICLE<br>ANGLE | VEHICLE<br>PENETRATION | FOOTING DEPTH |
| V/7200 KG                                                       | N2A              | 64KPH            | 90               | 2.4                    | 200           |