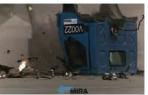

| TRUCKSTOPPER 940 TWA-T4 2013 VEHICLE PERFORMANCE CLASSIFICATION |                  |                  |                  |                        |               |
|-----------------------------------------------------------------|------------------|------------------|------------------|------------------------|---------------|
| VEHICLE<br>WEIGHT                                               | VEHICLE<br>CLASS | VEHICLE<br>SPEED | VEHICLE<br>ANGLE | VEHICLE<br>PENETRATION | FOOTING DEPTH |
| V/7200 KG                                                       | N2A              | 64KPH            | 90               | 2.4                    | 200           |