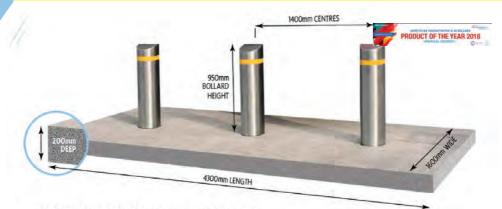

### FOUNDATION 200mm Deep

## BOLLARD ONLY 950mm HIGH

#### FOUNDATION SIZE FOR THREE BOLLARD RUN

International Patents applied for