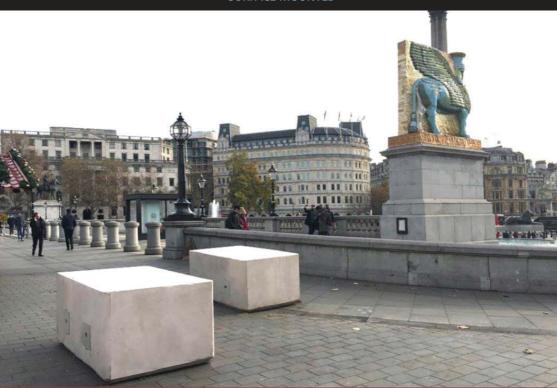

#### STOPS 18 TONNE GVW TRUCK SECURITY FOR BOTH TEMPORARY AND PERMANENT EVENTS

The CRASH BLOCK 50 is ideal for:

- Shopping Centres
- Nuclear Sites
- Sports Arenas
- Police Stations
- Airports
- Critical Infrastructure
- Government Buildings
- Conference Centres

#### NO GROUND FIXING NEEDED WORLD'S ONLY HIGH SPEED MULTIPLE CRASH TESTED BLOCK

The world's only high speed (BSI IWA14) Multiple Crash Tested Surface Mount Crash Block:

As the growing threat of Terrorist Attacks on the public gets worse, new ways of stopping them have been developed by Safetyflex's design team to give instant H.V.M Protection. Crash Block 50 is a surface mount block that has a special, unique design that lets the block just sit on the surface of the ground with no ground fixing. It is completely free standing and can stop a 18 tonne GVW truck travelling at 50mph/80km/h.