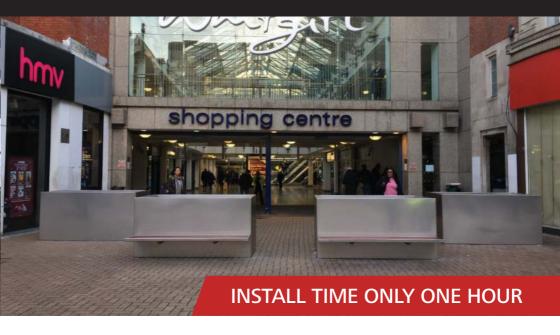

The great advantage with Crash Blocks are that they can be permanent or temporary solutions as it only takes hours to install. They can also be dressed in a cladding of choice, or fitted with a planter with seating benches. All work can be done without disturbing existing ground work.