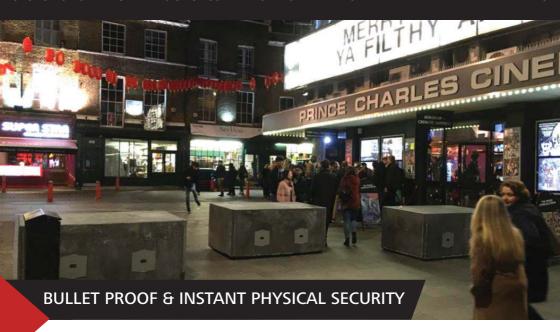

#### NO GROUND FIXING NEEDED WORLD'S ONLY HIGH SPEED MULTIPLE CRASH TESTED BLOCK

The world's only high speed (BSI IWA14) Multiple Crash Tested Surface Mount Crash Block:

As the growing threat of Terrorist Attacks on the public gets worse, new ways of stopping them have been developed by Safetyflex's design team to give instant H.V.M Protection. Crash Block 50 is a surface mount block that has a special, unique design that lets the block just sit on the surface of the ground with no ground fixing. It is completely free standing and can stop a 18 tonne GVW truck travelling at 50mph/80km/h.

The great advantage with Crash Blocks are that they can be permanent or temporary solutions as it only takes hours to install. They can also be dressed in a cladding of choice, or fitted with a planter with seating benches. All work can be done without disturbing existing ground work.