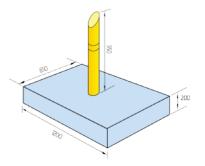

# PAS 68 Low Cost Shallow Mount Single Fixed/Removable Bollard

Height above ground: 850mm Footing Depth: Only 200mm

Options: Stainless steel & mild steel shroud available