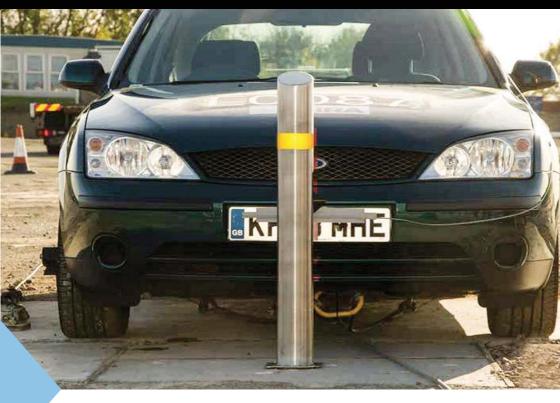

### CARSTOPPER 30

(Low cost single shallow mount removable bollard)
Carstopper 30 is a shallow mount single removable bollard. This new patent pending design is a technology break-through in shallow mount single removal bollard.

This can be fitted in a single or long runs, it is the only 200 deep single removable car park bollard in the market to date. It is an ideal solution to protect the retail shops, banks, sports stadiums, cash machine (atm's) and all accidental impacts. This bollard is an ideal anti-ram bollard solution. It is tested for Anti-terrorist protection, giving you the highest specification available. On low impacts the spring bollard will not need replacing as it will return to its original position.

# PAS 68 Low Cost Shallow Mount Single Fixed/Removable Bollard

Height above ground: 850mm Footing Depth: Only 200mm

Options: Stainless steel & mild steel shroud available