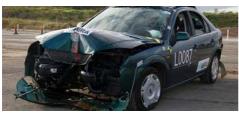

### CARSTOPPER 30 (BSI PAS68:2010 V/1500 (M1)/48/90/1.76/0.00)

| CARSTOPPER 30 PAS68 VEHICLE PERFORMANCE CLASSIFICATION |                  |                  |                  |                        |                     |                  |
|--------------------------------------------------------|------------------|------------------|------------------|------------------------|---------------------|------------------|
| VEHICLE TEST<br>WEIGHT                                 | VEHICLE<br>CLASS | VEHICLE<br>SPEED | VEHICLE<br>ANGLE | VEHICLE<br>PENETRATION | 25KG+<br>DISPERSION | FOOTING<br>DEPTH |
| V/1500 KG                                              | M1               | 48               | 90               | 1.76                   | 0.00                | 200              |

# CARSTOPPER 30 (BSI PAS68:2010 V/1500 (M1)/48/90/1.76/0.00)