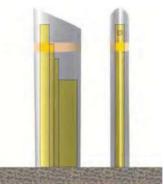

## Supplier of anti-terrorist bollards (Olympic venues) to the London 2012 Games

Product Specification: Heigh above ground: 900mm Safetyflex also offer a selection of shrouds and street furniture. Details available on reauest Spring bollard cover side view Spring bollard front side view.

200mm Depth Footing

Foundation only 200mm deep x 900mm wide x 1200mm long. Tested and passed as a single removable bollard