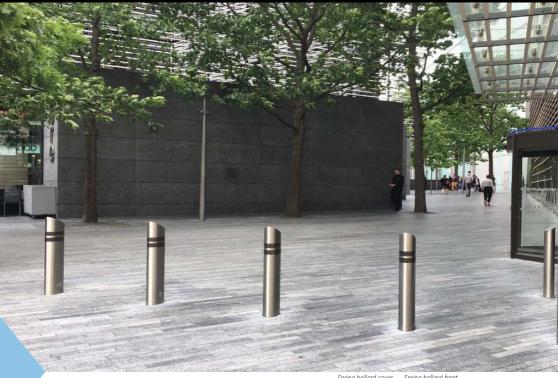

Spring bollard cover side view.

Spring bollard front

side view.

200mm Depth Footing

Foundation only 200mm deep x 900mm wide x 1200mm long. Tested and passed as a single removable bollard

Options: Stainless steel & mild steel shroud available