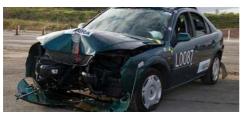

This bollard is an ideal anti-ram bollard solution. It is tested for Anti-terrorist protection, giving you the highest specification available. On low impacts the spring bollard will not need replacing as it will return to its original position.

| CARSTOPPER 30 PAS68 VEHICLE PERFORMANCE CLASSIFICATION |         |         |         |             |            |         |  |  |  |
|--------------------------------------------------------|---------|---------|---------|-------------|------------|---------|--|--|--|
| VEHICLE TEST                                           | VEHICLE | VEHICLE | VEHICLE | VEHICLE     | 25KG+      | FOOTING |  |  |  |
| WEIGHT                                                 |         | SPEED   | ANGLE   | PENETRATION | DISPERSION | DEPTH   |  |  |  |

| VEHICLE TEST | VEHICLE | VEHICLE | VEHICLE | VEHICLE     | 25KG+      | FOOTING |
|--------------|---------|---------|---------|-------------|------------|---------|
| WEIGHT       | CLASS   | SPEED   | ANGLE   | PENETRATION | DISPERSION | DEPTH   |
| V/1500 KG    | M1      | 48      | 90      | 0.0         | 1.76       | 200     |