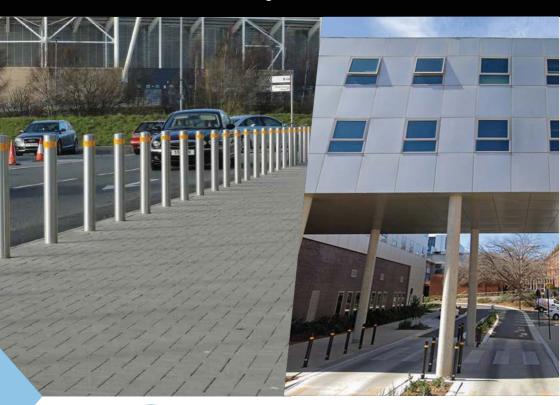

#### **Application**

- Airport
- Sports Arenas
- Retails Parks
- Police Stations
- Critical Infrastructure
- ▶ Government Buildings
- Conference Cnetres

"ZERO penetration upon impact from 90° angle"

#### **CARSTOPPER 30**

(Low cost single shallow mount removable bollard)

Carstopper 30 is a shallow mount single removable bollard. This new patent pending design is a technology break-through in shallow mount single removal bollard. This can be fitted in a single or long runs, it is the only 200 deep single removable car park bollard in the market to date. It is an ideal solution to protect the retail shops, banks, sports stadiums, cash machine (atm's) and all accidental impacts.