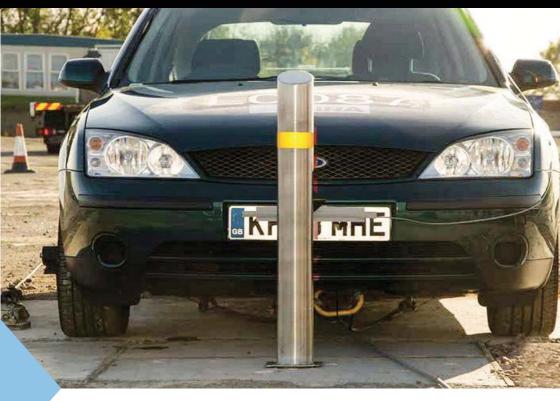

#### **CARSTOPPER 30**

(Low cost single shallow mount removable bollard)

Carstopper 30 is a shallow mount single removable bollard. This new patent pending design is a technology break-through in shallow mount single removal bollard. This can be fitted in a single or long runs, it is the only 200 deep single removable car park bollard in the market to date. It is an ideal solution to protect the retail shops, banks, sports stadiums, cash machine (atm's) and all accidental impacts.

This bollard is an ideal anti-ram bollard solution. It is tested for Anti-terrorist protection, giving you the highest specification available. On low impacts the spring bollard will not need replacing as it will return to its original position.

| CARSTOPPER 30 PAS68 VEHICLE PERFORMANCE CLASSIFICATION |         |         |         |             |            |         |  |  |  |
|--------------------------------------------------------|---------|---------|---------|-------------|------------|---------|--|--|--|
| VEHICLE TEST                                           | VEHICLE | VEHICLE | VEHICLE | VEHICLE     | 25KG+      | FOOTING |  |  |  |
| WEIGHT                                                 |         | SPEED   | ANGLE   | PENETRATION | DISPERSION | DEPTH   |  |  |  |

| VEHICLE TEST | VEHICLE | VEHICLE | VEHICLE | VEHICLE     | 25KG+      | FOOTING |
|--------------|---------|---------|---------|-------------|------------|---------|
| WEIGHT       | CLASS   | SPEED   | ANGLE   | PENETRATION | DISPERSION | DEPTH   |
| V/1500 KG    | M1      | 48      | 90      | 0.0         | 1.76       | 200     |