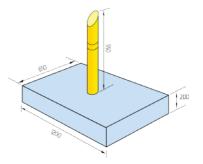

#### **CARSTOPPER 30**

(Low cost single shallow mount removable bollard)

Carstopper 30 is a shallow mount single removable bollard. This new patent pending design is a technology break-through in shallow mount single removal bollard. This can be fitted in a single or long runs, it is the only 200 deep single removable car park bollard in the market to date. It is an ideal solution to protect the retail shops, banks, sports stadiums, cash machine (atm's) and all accidental impacts.

The shallow foundation will reduce the need to re-divert utilities. The system is small and easy to install keeping installation cost low. Once fitted and covered with a stainless steel shroud it is aesthetically pleasing and will need no maintenance, for access to maintenance area the bollard can be removed easily.

| CARSTOPPER 30 PAS68 VEHICLE PERFORMANCE CLASSIFICATION |         |         |         |             |            |         |  |  |  |
|--------------------------------------------------------|---------|---------|---------|-------------|------------|---------|--|--|--|
| VEHICLE TEST                                           | VEHICLE | VEHICLE | VEHICLE | VEHICLE     | 25KG+      | FOOTING |  |  |  |
| WEIGHT                                                 |         | SPEED   | ANGLE   | PENETRATION | DISPERSION | DEPTH   |  |  |  |

| VEHICLE TEST | VEHICLE | VEHICLE | VEHICLE | VEHICLE     | 25KG+      | FOOTING |
|--------------|---------|---------|---------|-------------|------------|---------|
| WEIGHT       | CLASS   | SPEED   | ANGLE   | PENETRATION | DISPERSION | DEPTH   |
| V/1500 KG    | M1      | 48      | 90      | 0.0         | 1.76       | 200     |