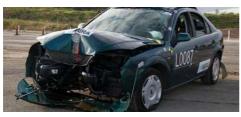

This bollard is an ideal anti-ram bollard solution. It is tested for Anti-terrorist protection, giving you the highest specification available. On low impacts the spring bollard will not need replacing as it will return to its original position.