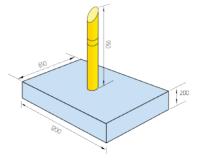

The shallow foundation will reduce the need to re-divert utilities. The system is small and easy to install keeping installation cost low. Once fitted and covered with a stainless steel shroud it is aesthetically pleasing and will need no maintenance, for access to maintenance area the bollard can be removed easily.

| CARSTOPPER 30 PAS68 VEHICLE PERFORMANCE CLASSIFICATION |         |         |         |             |            |         |
|--------------------------------------------------------|---------|---------|---------|-------------|------------|---------|
| VEHICLE TEST                                           | VEHICLE | VEHICLE | VEHICLE | VEHICLE     | 25KG+      | FOOTING |
| WEIGHT                                                 | CLASS   | SPEED   | ANGLE   | PENETRATION | DISPERSION | DEPTH   |

0.0

1 76

200

# PAS 68 Low Cost Shallow Mount Single Fixed/Removable Bollard

Heigh above ground: 850mm Footing Depth: Only 73mm

Options: Stainless steel & mild steel shroud available