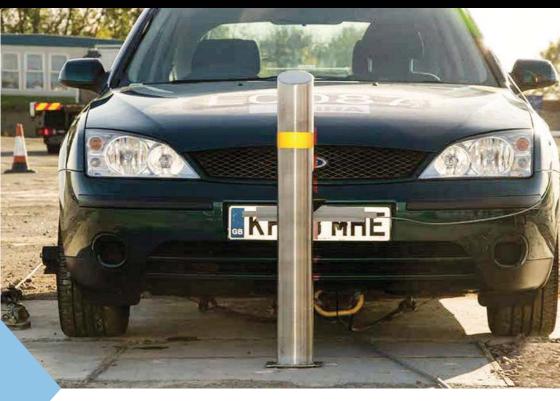

#### **CARSTOPPER 30**

V/1500 KG

(Low cost single shallow mount removable bollard)

Carstopper 30 is a shallow mount single removable bollard. This new patent pending design is a technology break-through in shallow mount single removal bollard. This can be fitted in a single or long runs, it is the only 200 deep single removable car park bollard in the market to date. It is an ideal solution to protect the retail shops, banks, sports stadiums, cash machine (atm's) and all accidental impacts.

This bollard is an ideal anti-ram bollard solution. It is tested for Anti-terrorist protection, giving you the highest specification available. On low impacts the spring bollard will not need replacing as it will return to its original position.