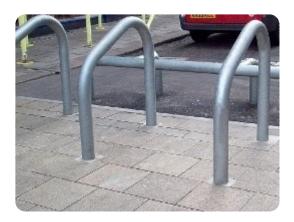

## EAG080-20CR Cycle Rack

Street Furniture | Cycle rack **Manufacturer:**Eagle Automation Systems Limited **Standard Tested To:** PAS 68:2007 **Performance rating:** V/3500[N1]/48/90:1.5/0.0

## **Specification**

Dimensions: 700 x W1000

Foundation: B - Depth <= 0.5m below ground level