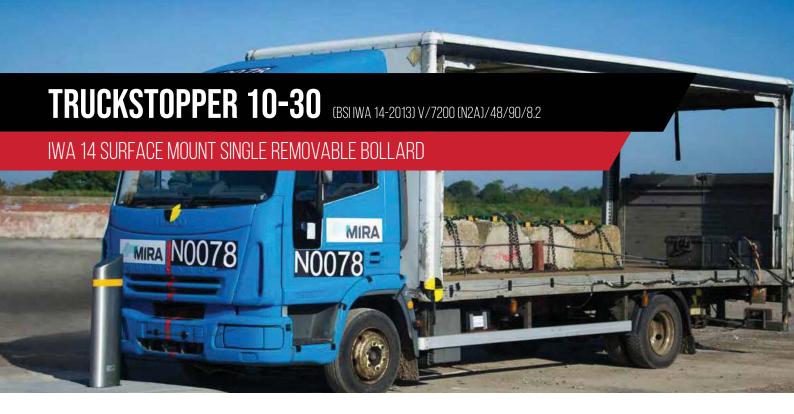

## 'THE CITY SLICKER'

This world's first crash rated, surface mounted single bollard, has been crash rated as a single removable bollard and rated to the international workshop agreement - IWA 14.

This surface mount bollard, can be fitted straight onto an existing concrete surface without having to dig up the existing surface and will still give you the full protection of a 7.2 ton vehicle travelling at 30 mph/48kph at 90 degrees without the cost and inconvinience of digging up the roadway or footpath.

## TRUCKSTOPPER 10-30 VEHICLE PERFORMANCE CLASSIFICATION **VEHICLE TEST VEHICLE VEHICLE** VEHICLE **VEHICLE WEIGHT** CLASS **SPEED** ANGLE **PENETRATION** V/7200KG N2A 48 90 8.2