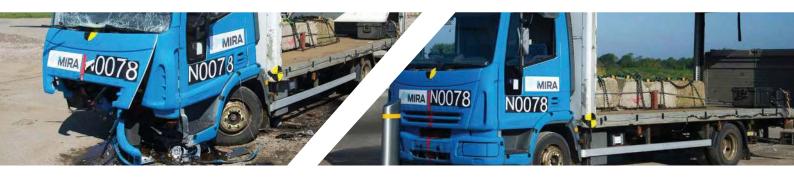

## 'THE CITY SLICKER'

This world's first crash rated, surface mounted single bollard, has been crash rated as a single removable bollard and rated to the international workshop agreement - IWA 14.

This surface mount bollard, can be fitted straight onto an existing concrete surface without having to dig up the existing surface and will still give you the full protection of a 7.2 ton vehicle travelling at 30 mph/48kph at 90 degrees without the cost and inconvinience of digging up the roadway or footpath.

## TRUCKSTOPPER 10-30 VEHICLE PERFORMANCE CLASSIFICATION **VEHICLE TEST VEHICLE VEHICLE** VEHICLE **VEHICLE WEIGHT** CLASS **SPEED** ANGLE **PENETRATION** V/7200KG N2A 48 90 8.2