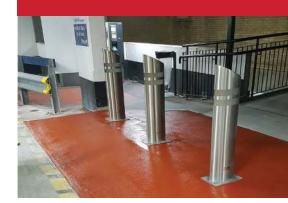

Once fitted no maintenance is needed and if covered with a shroud are very aesthetically pleasing.