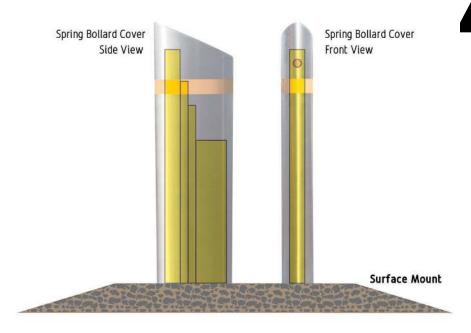

## **SPECIFICATION**

- Height above ground:900mm
- Footing Depth:
  Surface mount
- ▶ Options: Stainless steel & mild steel shroud available

Safetyflex also offer a selection of shrouds and street furniture.
Details available on request.