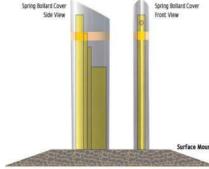

## **'THE CITY SLICKER' TRUCKSTOPPER 10-30**

(surface mount single removable bollard)

This world's first crash tested, surface mounted single bollard, has been crash tested as a single removable bollard, tested to the new international workshop agreement - IWA 14. This surface mount bollard, can be fitted straight onto an existing concrete surface without having to dig up the existing surface and will still give you the full protection of a 7.2 ton vehicle travelling at 30 mph/48kph at 90 degrees without the cost and inconvinience of digging up the roadway or footpath. Once fitted you may need access with a vehicle so the bollards can be removed and replaced very quickly. This system is the most economical to buy and install on the market today. It can be a stand alone single unit or can be in a row of bollards. No heavy plant is needed to install as the bollards are delivered as break down kits and can be built up on site. Once fitted **no maintenance is needed** and if covered with a shroud are very aesthetically pleasing.

#### PRODUCT SPECIFICATION

Height Above the Ground: 900mm Footing Depth: Surface Mount Options: Stainless Steel & Mild Steel Shrouds

1

11 Cooper St, Smithfield, NSW, Australia 2164

1300 558 304

| sales@ezisecurity.com