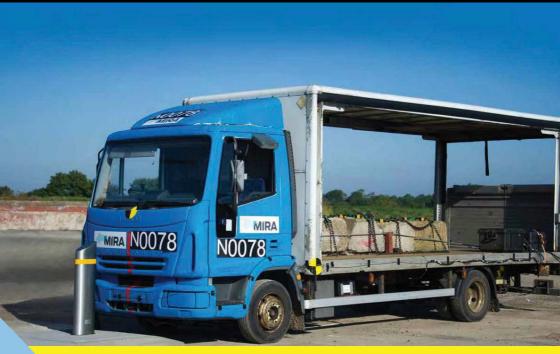

## **'THE CITY SLICKER' TRUCKSTOPPER 10-30**

(surface mount single removable bollard)

This world's first crash tested, surface mounted single bollard, has been crash tested as a single removable bollard, tested to the new international workshop agreement - IWA 14. This surface mount bollard, can be fitted straight onto an existing concrete surface without having to dig up the existing surface and will still give you the full protection of a 7.2 ton vehicle travelling at 30 mph/48kph at 90 degrees without the cost and inconvinience of digging up the roadway or footpath. Once fitted you may need access with a vehicle so the bollards can be removed and replaced very quickly. This system is the most economical to buy and install on the market today. It can be a stand alone single unit or can be in a row of bollards. No heavy plant is needed to install as the bollards are delivered as break down kits and can be built up on site. Once fitted **no maintenance is needed** and if covered with a shroud are very aesthetically pleasing.

### **'THE CITY SLICKER'**

Safteyflex also offer a selection of shrouds and street furniture. Details available upon request.

- Surface mounted
- No complicated installation
- Static & Removable
- Tested to IWA 14
- Ideal for concrete suspended slabs
- Crash tested with 7200 kg truck at 30 mph

#### PRODUCT SPECIFICATION

Height Above the Ground: 900mm Footing Depth: Surface Mount Options: Stainless Steel & Mild Steel Shrouds

1

11 Cooper St, Smithfield, NSW, Australia 2164

1300 558 304

| sales@ezisecurity.com