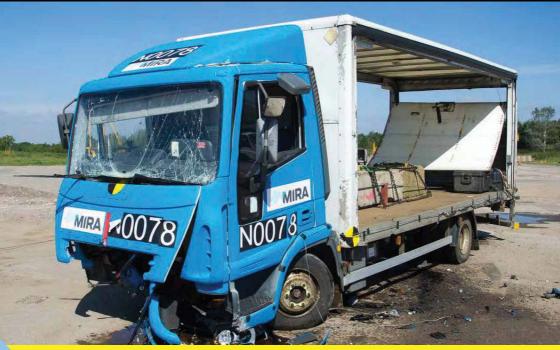

## **'THE CITY SLICKER' TRUCKSTOPPER 10-30**

(surface mount single removable bollard)

This world's first crash tested, surface mounted single bollard, has been crash tested as a single removable bollard, tested to the new international workshop agreement - IWA 14. This surface mount bollard, can be fitted straight onto an existing concrete surface without having to dig up the existing surface and will still give you the full protection of a 7.2 ton vehicle travelling at 30 mph/48kph at 90 degrees without the cost and inconvinience of digging up the roadway or footpath. Once fitted you may need access with a vehicle so the bollards can be removed and replaced very quickly. This system is the most economical to buy and install on the market today. It can be a stand alone single unit or can be in a row of bollards. No heavy plant is needed to install as the bollards are delivered as break down kits and can be built up on site. Once fitted **no maintenance is needed** and if covered with a shroud are very aesthetically pleasing.

|--|

CPN

| TRUCKSTOPPER 10-30 IWA-14 VEHICLE PERFORMANCE CLASSIFICATION |                  |                      |                               |                        |                  |  |
|--------------------------------------------------------------|------------------|----------------------|-------------------------------|------------------------|------------------|--|
| Vehicle Test Weight<br>KG                                    | Vehicle<br>Class | Vehicle<br>Speed kph | Vehicle<br>Angle <sup>o</sup> | Vehicle<br>Penetration | Footing Depth mm |  |
| V/7200                                                       | [N2A]            | 48                   | 90                            | 8.2                    | SM               |  |