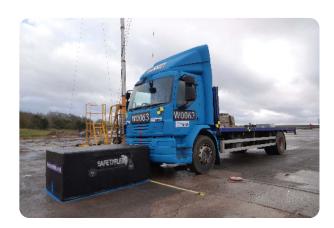

## **Safetyflex Crashblock 50**

Street Furniture | Other

Manufacturer: GME Springs Ltd

Standard Tested To: IWA 14-1:2013

**Performance rating:** 7200[N3C]/80/90:19.1

Download Date: 11 / 03 / 2024

## **Specification**

**Dimensions:** 870mm x W1200mm

Foundation: A - Free standing (no ground fixings)

Download Date: 11 / 03 / 2024