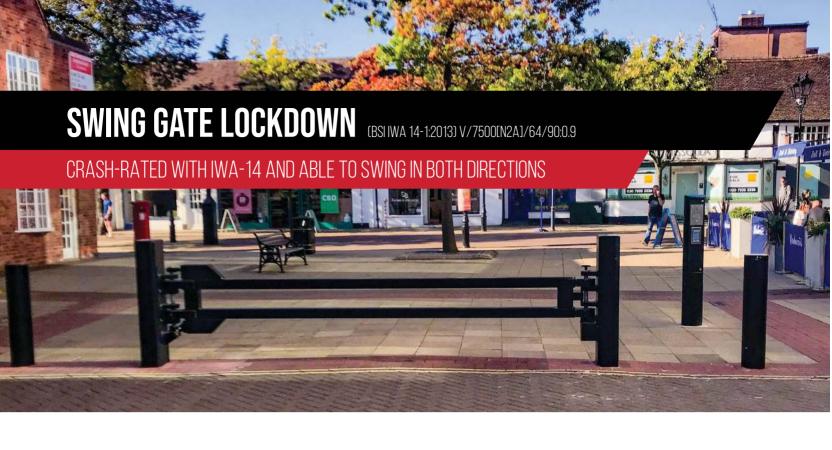

The Eagle Lockdown gate is the latest addition to the Eagle portfolio of crash tested products. The Lockdown has undergone rigorous testing to meet not only specific CPNI requirements but meet the standards of IWA-14. Fully removable posts mean it can be permanently or temporarily deployed. If required, just the closing post or indeed the hanging post could be removed.

The Lockdown gate is specifically designed as a manual gate for openings up to 6m. The gate can be constructed in sections, allowing the system to be easily shipped and built on site. Our in house design team with CAD technology can develop a system bespoke to your requirements.

- Can swing in both directions
- Various designs available
- The gate has some unique qualities that make it stand out in todays competitive market. Fully removable posts mean it can be permanently or temporarily deployed. If required, just the closing post or indeed the hanging post could be removed from its socket.