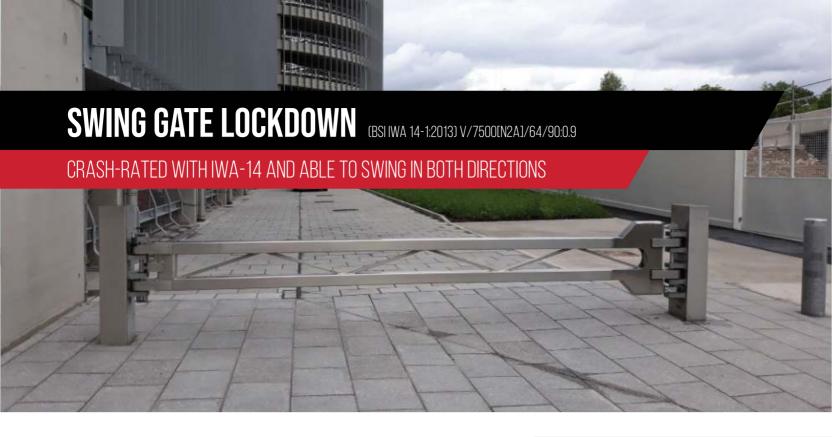

The Eagle Lockdown gate is the latest addition to the Eagle portfolio of crash tested products. The Lockdown has undergone rigorous testing to meet not only specific CPNI requirements but meet the standards of IWA-14. Fully removable posts mean it can be permanently or temporarily deployed. If required, just the closing post or indeed the hanging post could be removed.

The Lockdown gate is specifically designed as a manual gate for openings up to 6m. The gate can be constructed in sections, allowing the system to be easily shipped and built on site. Our in house design team with CAD technology can develop a system bespoke to your requirements.

- Can swing in both directions
- Various designs available
- The gate has some unique qualities that make it stand out in todays competitive market. Fully removable posts mean it can be permanently or temporarily deployed. If required, just the closing post or indeed the hanging post could be removed from its socket.