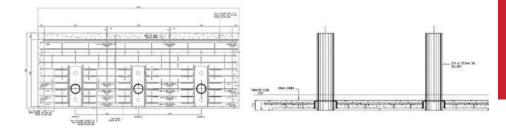

## KEY ELEMENTS

- Bollard rated with N2 7.5ton vehicle at 40mph / 64kmh
- Diameter: 273mm (tested) also available in 219mm
- Rated Height: 1000mm above FFL
- Finish: Painted / Optional Stainless Steel Sleeve
- Supplied pre-fabricated with base plate, additional re-bar required.
- Foundation: 125mm, plus allowance for 75mm topping
- Static fixed and removable options