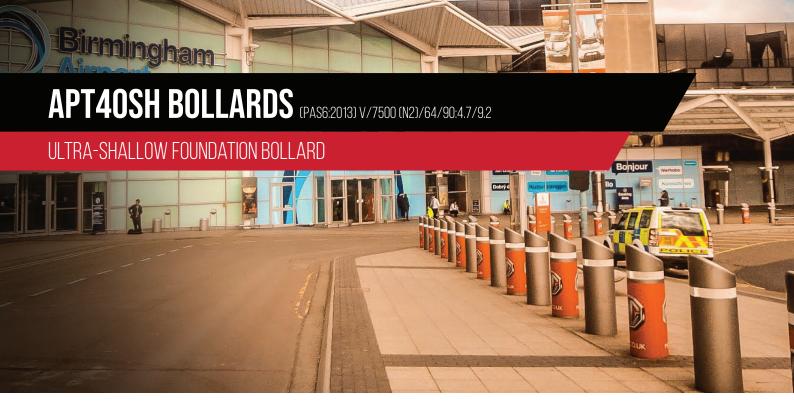

Eagle Automation have a full and wide range of PAS68:2013 rated bollards. Our static bollard range includes the world's first surface mount bollard - 30SM, an ultra-shallow foundation bollard - 40SH, a shallow foundation single unit bollard - 30SH and mid depth foundation bollards - 30/40/50ST.

## KEY ELEMENTS

- Bollard rated with N2 7.5ton vehicle at 40mph / 64kmh
- Diameter: 273mm (tested) also available in 219mm
- Rated Height: 1000mm above FFL
- Finish: Painted / Optional Stainless Steel Sleeve
- Supplied pre-fabricated with base plate, additional re-bar required.
- Foundation: 125mm, plus allowance for 75mm topping
- Static fixed and removable options