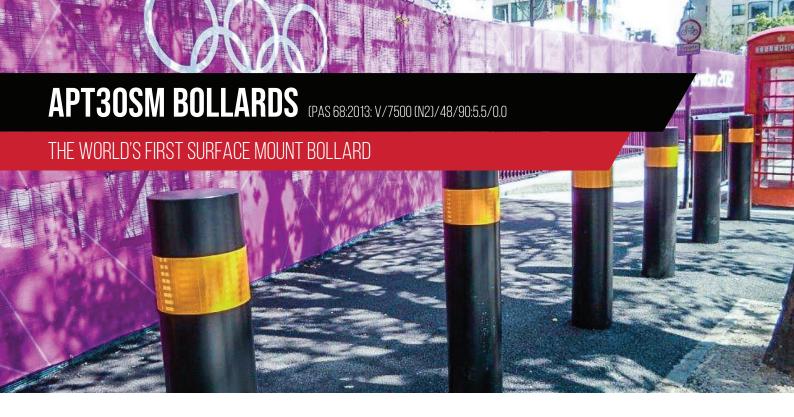

Eagle Automation have a full and wide range of PAS68:2013 rated bollards. Our static bollard range includes the world's first surface mount bollard - 30SM, an ultra-shallow foundation bollard - 40SH, a shallow foundation single unit bollard - 30SH and mid depth foundation bollards - 30/40/SOST.

## KEY ELEMENTS

- Bollard rated with N2 7 .5ton vehicle at 30mph / 48kmh
- Diameter: 219mm
- Rated Height: min 800mm above FFL
- Finish: Painted / Optional Stainless Steel Sleeve
- ► Foundation: Surface fixed to existing slab (>100mm), 70mm anchor depth
- Static fixed bollard
- Removable option requires additional depth for socket