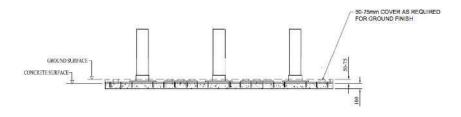

## KEY ELEMENTS

- Bollard rated with N2 7 .5ton vehicle at 30mph / 48kmh
- Diameter: 219mm
- Rated Height: min 800mm above FFL
- Finish: Painted / Optional Stainless Steel Sleeve
- ► Foundation: Surface fixed to existing slab (>100mm), 70mm anchor depth
- Static fixed bollard
- Removable option requires additional depth for socket