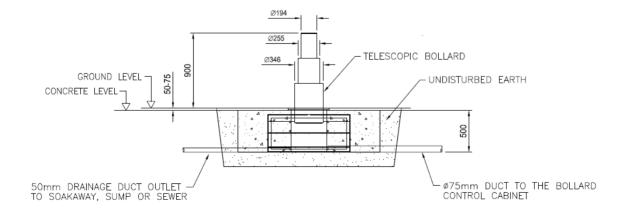

- PAS68: V7500[N2]48/90:0/0
- Zero Penetration
- Bollard tested as a single unit with N2 7.5ton vehicle 30mph / 48kph
- Diameter: 346/255/194mm arrays at 1455mm centres
- Height: 900mm above FFL
- Finish: Painted
- Foundation: 1700mm sq x 500mm deep
- Operation: Automated 3 phase supply, manual system via drill or hand-pump
- Raise speed: 8-10 seconds standard, 3-4 seconds with optional EFO