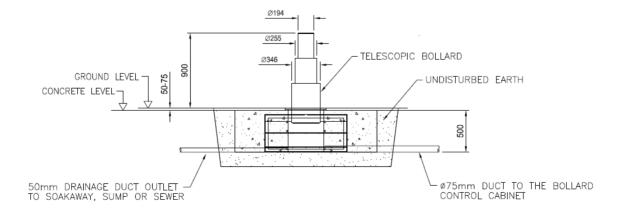

- PAS68: V7500[N2]48/90:0/0
- Zero Penetration
- Bollard tested as a single unit with N2 7.5ton vehicle 30mph / 48kph
- Diameter: 346/255/194mm arrays at 1455mm centres
- Height: 900mm above FFL
- Finish: Painted
- Foundation: 1700mm sq x 500mm deep
- Operation: Automated 3 phase supply, manual system via drill or hand-pump
- Raise speed: 8-10 seconds standard, 3-4 seconds with optional EFO