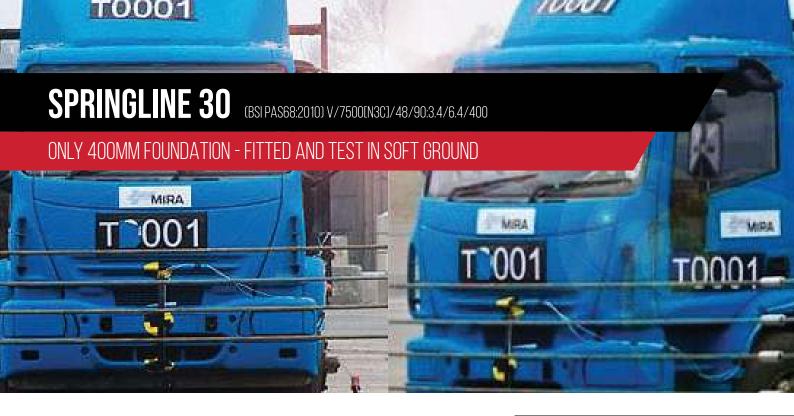

- No need for deep foundations.
- Fitted and tested in soft ground (type 1 stone).
- No heavy transport needed to move it to and from sites.
- No heavy plant needed to install it.
- ▶ The fence system is delivered in breakdown kits with ready-made cages.

This newly designed fencing system can be fitted in soft waterlogged ground or hard ground with only a foundation of 400mm deep. The foundation post blocks are not linked underground so you do not have to run the fence in a straight line. The posts slings have also been designed so they are independently linked to each post so that the system can go up and down slopes and around corners, by just moving the slings.