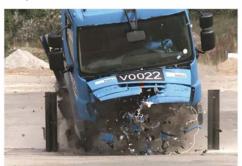

### **IWA 14 CRASH RATED 40MPH BOLLARD**

TRUCKSTOPPER 9-40 Super shallow foundation Only 200mm deep IWA 14-1 2013 V/7200 [N2A]/64/90:2.4

CRASH RATED 7200KG AT 40mph/64kph 'SUPER SHALLOW FOUNDATION ONLY 200mm DEEP

| TRUCKSTOPPER 9-50 IWA14:2013 VEHICLE PERFORMANCE CLASSIFICATION |                  |                          |                          |                                |                  |
|-----------------------------------------------------------------|------------------|--------------------------|--------------------------|--------------------------------|------------------|
| <b>V</b> ehicle<br>Weight                                       | Vehicle<br>Class | <b>V</b> ehicle<br>Speed | Vehicle<br><b>A</b> ngle | <b>V</b> ehicle<br>Penetration | Footing<br>Depth |
| V/7200 KG                                                       | N2A              | 64kph                    | 90                       | 2.4                            | 200              |

#### **IWA 14 CRASH RATED 40MPH BOLLARD**

TRUCKSTOPPER 9-40 Super shallow foundation Only 200mm deep IWA 14-1 2013 V/7200 [N2A]/64/90:2.4

CRASH RATED 7200KG AT 40mph/64kph 'SUPER SHALLOW FOUNDATION ONLY 200mm DEEP