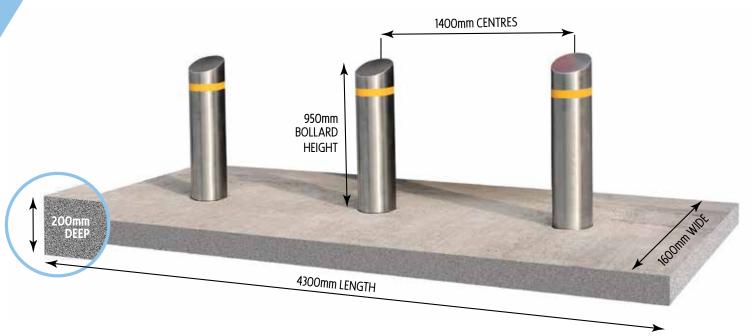

# FOUNDATION 200mm Deep

### BOLLARD ONLY 950mm HIGH

## A SECURITY SOLUTION TESTED TO PROTECT WITH PERFORMACE AS WORLD'S SHORTEST PENETRATION AMONG ITS CLASS

FOUNDATION SIZE FOR THREE BOLLARD RUN

International Patents applied for