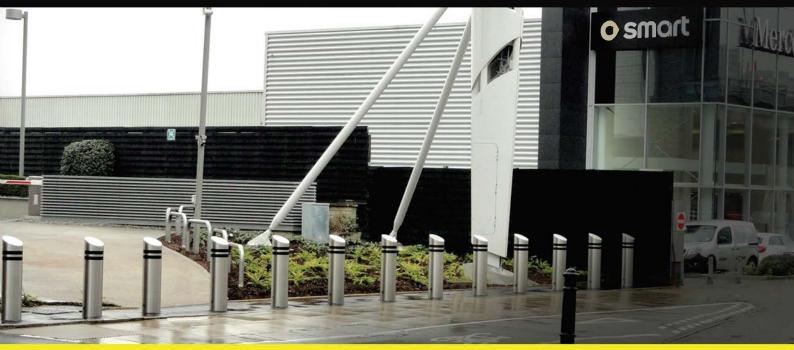

#### **Applications**

- Airports
- Sports Arenas
- Retail Parks
- Police Stations
- Critical Infrastructure
- Government Buildings
- Conference Centres

#### AT LAST A NEW DESIGN THAT DOES ALL THIS...

- Shallow foundation only 200mm deep Reducing the need to re-divert utilities
- ▶ Bollard overall height out of the ground is only 950mm meaning there's no need for Town and Country Planning to install as bollard is under 1 metre tall
- This bollard can be fixed or removable
- Comes in break down kits allowing for ease of transport and installation keeping costs down
- Very aesthetically pleasing
- Crash-tested product with only 2.4m penetration the worlds shortest penetration in its foundation class.

# FOUNDATION 200mm Deep

### BOLLARD ONLY 950mm HIGH