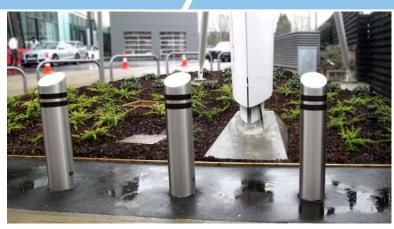

### **IWA 14 CRASH RATED 40MPH BOLLARD**

TRUCKSTOPPER 9-40 Super shallow foundation Only 200mm deep IWA 14-1 2013 V/7200 [N2A]/64/90:2.4

CRASH RATED 7200KG AT 40mph/64kph 'SUPER SHALLOW FOUNDATION ONLY 200mm DEEP

#### **IWA 14 CRASH RATED 40MPH BOLLARD**

TRUCKSTOPPER 9-40 Super shallow foundation Only 200mm deep IWA 14-1 2013 V/7200 [N2A]/64/90:2.4

CRASH RATED 7200KG AT 40mph/64kph 'SUPER SHALLOW FOUNDATION ONLY 200mm DEEP