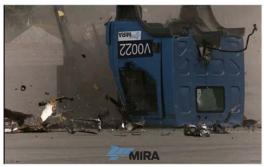

### **IWA 14 CRASH RATED 40MPH BOLLARD**

TRUCKSTOPPER 9-40 Super shallow foundation Only 200mm deep IWA 14-1 2013 V/7200 [N2A]/64/90:2.4

CRASH RATED 7200KG AT 40mph/64kph 'SUPER SHALLOW FOUNDATION ONLY 200mm DEEP

| TRUCKSTOPPER 9-50 IWA14:2013 VEHICLE PERFORMANCE CLASSIFICATION |                  |                          |                          |                                |                  |
|-----------------------------------------------------------------|------------------|--------------------------|--------------------------|--------------------------------|------------------|
| <b>V</b> ehicle<br>Weight                                       | Vehicle<br>Class | <b>V</b> ehicle<br>Speed | Vehicle<br><b>A</b> ngle | <b>V</b> ehicle<br>Penetration | Footing<br>Depth |
| V/7200 KG                                                       | N2A              | 64kph                    | 90                       | 2.4                            | 200              |

#### **IWA 14 CRASH RATED 40MPH BOLLARD**

TRUCKSTOPPER 9-40 Super shallow foundation Only 200mm deep IWA 14-1 2013 V/7200 [N2A]/64/90:2.4

CRASH RATED 7200KG AT 40mph/64kph 'SUPER SHALLOW FOUNDATION ONLY 200mm DEEP