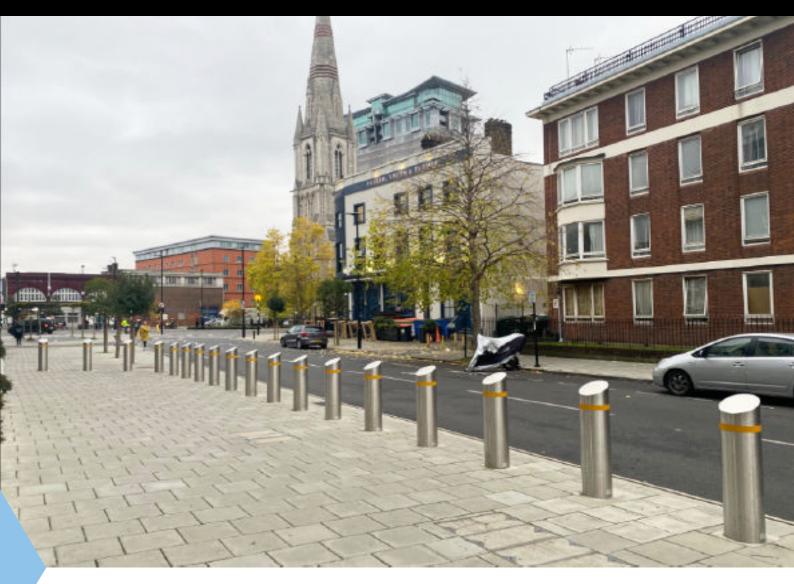

## TRUCKSTOPPER 17 (single shallow mount fixed / removable bollard)

TRUCKSTOPPER 17 is the new addition to Safetyflex's 40mph/64kph shallow mount range with a new and improved penetration distance of just 1.7 metres. With just 200mm of foundation depth required, Truckstopper 17 is one of the shallowest single tested, low penetration distance bollards on the market today.

The shallow foundation reduces the need to re-divert utilities, making for a more cost-effective installation and reducing time on site. This patent protected design is the latest technological breakthrough from Safetyflex with a small foundation footprint which utilises our patented military-grade spring steel which has the ability to stop a 7.2 tonne truck travelling at 40mph/64kph with no damage to the internal bollard allowing for it to be reused.

### STOPS A 7.2 TONNE TRUCK AT 40MPH/64KPH

Safteyflex also offer a selection of shrouds and street furniture. Details available on request.

**Product Specification:** 

Height Above Ground: 950mm Footing Depth: Only 200mm