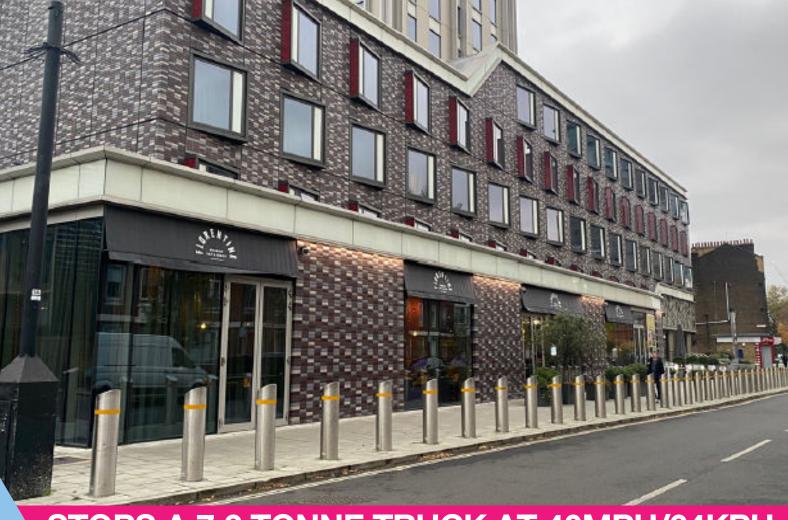

### STOPS A 7.2 TONNE TRUCK AT 40MPH/64KPH

Safteyflex also offer a selection of shrouds and street furniture. Details available on request.

**Product Specification:** 

Height Above Ground: 950mm Footing Depth: Only 200mm

Options: Stainless Steel & Mild Steel Shrouds Available

Spring Bollard Cover

Side View

Spring Bollard Cover

Front View

Foundation only 200mm deep x 1400mm wide x 1600mm long Tested and passed as a single removable bollard