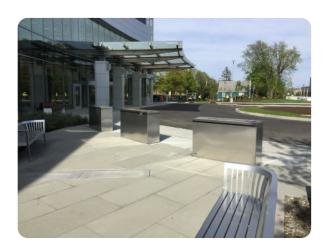

## Safetyflex Planter 40

Street Furniture | Planters

Manufacturer: Safetyflex Barriers

Standard Tested To: PAS 68:2010

**Performance rating:** V/7500[N2]/64/90:2.8/7.2

Download Date: 11 / 03 / 2024

## **Specification**

Dimensions: 930 x W1500

Breadth: 450

Foundation: B - Depth <= 0.5m below ground level

Download Date: 11 / 03 / 2024