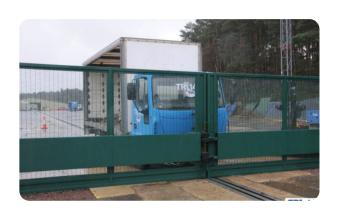

## EAG03040 'CHALLENGER'

Gates | Swing

Manufacturer: Eagle Automation Systems Limited

Standard Tested To: PAS 68:2010

**Performance rating:** V/7500[N2]/64/90:1.1/0.0

Download Date: 12 / 02 / 2024

## **Specification**

Dimensions: 2760 x W8000

Foundation: B - Depth <= 0.5m below ground level

Download Date: 12 / 02 / 2024