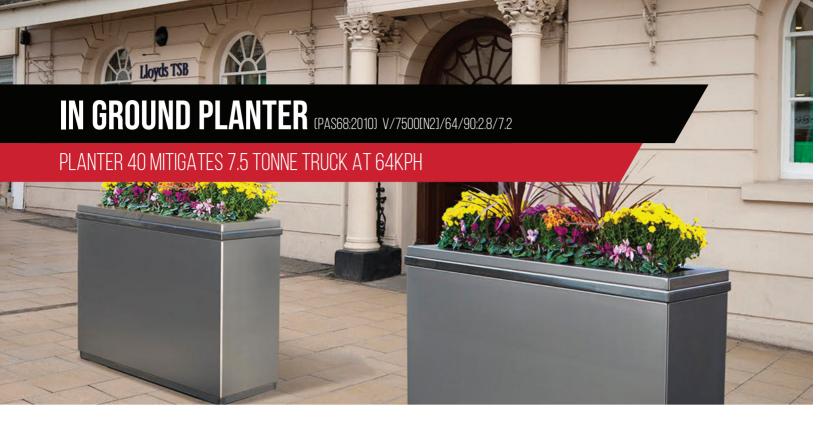

The Safetyflex universal slimline planter is the worlds smallest crash rated security planter and is the only slimline planter in the marketplace that is universally designed to be made to any sized required. The planter is designed as surface mounted with a shallow foundation. This system is so shallow it reduces the need to re-divert utilities.

The planter has been crash tested to BSI PAS68:2010 to mitigate a 7.5 tonne truck travelling at 40mph or 64km/h at 90 degrees from breaking through the security line.