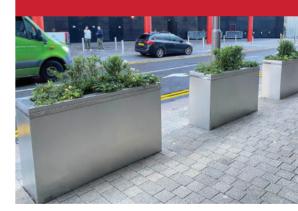

This slimline security designed planter can easily fit onto narrow walkways outside banks, train stations, sports stadiums and will not take up large amounts of floor space and is very aesthetically pleasing. One great advantage with this system is the planter is only 100kg in weight so you need no heavy plant to off load or move it into place. The minimum length is 1500mm long, 460mm width and 930mm height.