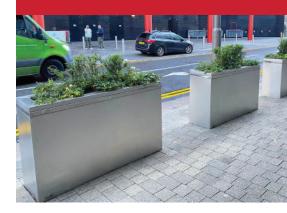

The Safetyflex universal slimline planter is the worlds smallest crash rated security planter and is the only slim line planter in the market place that is universally designed to be made to any sized required. The planter is designed as surface mounted with a shallow foundation. This system is so shallow it reduces the need to re-divert utilities.

This slimline security designed planter can easily fit onto narrow walkways outside banks, train stations, sports stadiums and will not take up large amounts of floor space and is very aesthetically pleasing. One great advantage with this system is the planter is only 100kg in weight so you need no heavy plant to off load or move it into place. The minimum length is 1500mm long, 460mm width and 930mm height.