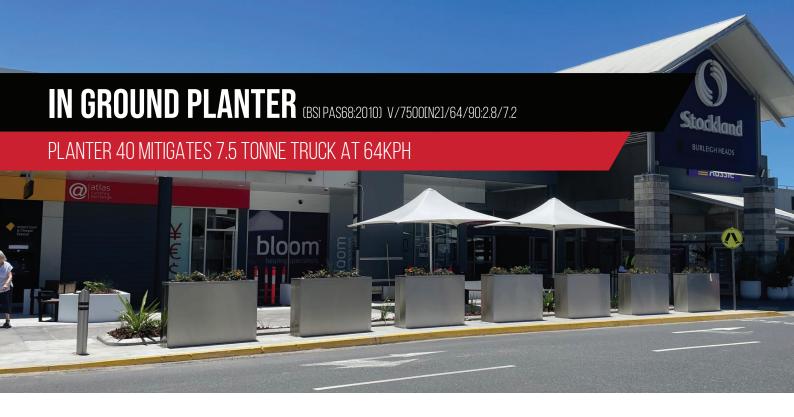

The Safetyflex universal slimline planter is the worlds smallest crash rated security planter and is the only slim line planter in the market place that is universally designed to be made to any sized required. The planter is designed as surface mounted with a shallow foundation. This system is so shallow it reduces the need to re-divert utilities.

This slimline security designed planter can easily fit onto narrow walkways outside banks, train stations, sports stadiums and will not take up large amounts of floor space and is very aesthetically pleasing. One great advantage with this system is the planter is only 100kg in weight so you need no heavy plant to off load or move it into place. The minimum length is 1500mm long, 460mm width and 930mm height.

The planter has been crash tested to BSI PAS68:2010 to mitigate a 7.5 tonne truck travelling at 40mph or 64km/h at 90 degrees from breaking through the security line.

## **APPLICATION**

- Airports
- Sports Arenas
- **Retail Parks**
- **Police Stations**
- Critical Infrastructure
- **Government Buildings**
- **Conference** centres

| PLANTER PAS68 VEHICLE PERFORMANCE CLASSIFICATION |                  |                  |                  |                        |                     |
|--------------------------------------------------|------------------|------------------|------------------|------------------------|---------------------|
| VEHICLE TEST<br>WEIGHT                           | VEHICLE<br>CLASS | VEHICLE<br>SPEED | VEHICLE<br>ANGLE | VEHICLE<br>PENETRATION | 25KG+<br>DISPERSION |
| V/7500KG                                         | N2               | 64               | 90               | 2.8                    | 7.2                 |
|                                                  |                  |                  |                  |                        |                     |